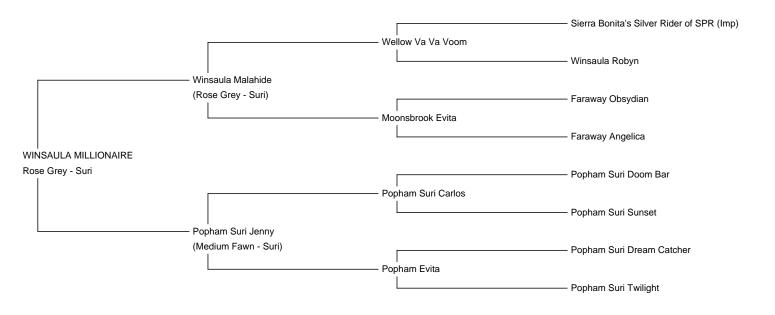

## WINSAULA MILLIONAIRE

Price: Price on Application (SOLD)
Sire: Winsaula Malahide
Dam: Popham Suri Jenny
Type: Stud Male
Breed Type: Suri
Colour: Rose Grey
Blood Lineage: Macgyver, Accoyo
Date of Birth: 15th September 2022

## **Description:**

Winsaula Millionaire is a beautiful Rose Grey Suri, and progeny of our 2022 National Grey Champion Winsaula Malahide. His Dam is Popham Suri Jenny the first daughter out of the multiple supreme champion Popham Suri Carlos.