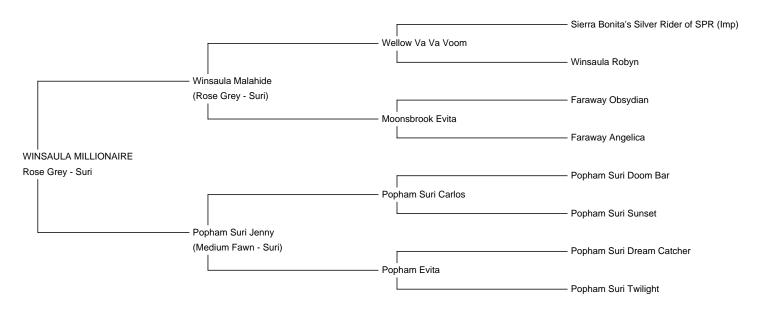

## **WINSAULA MILLIONAIRE**

**Price:** Price on Application (SOLD)

**Sire:** Winsaula Malahide **Dam:** Popham Suri Jenny

Type: Stud Male
Breed Type: Suri
Colour: Rose Grey

**Blood Lineage:** Macgyver, Accoyo **Date of Birth:** 15th September 2022

## **Description:**

Winsaula Millionaire is a beautiful Rose Grey Suri, and progeny of our 2022 National Grey Champion Winsaula Malahide. His Dam is Popham Suri Jenny the first daughter out of the multiple supreme champion Popham Suri Carlos.