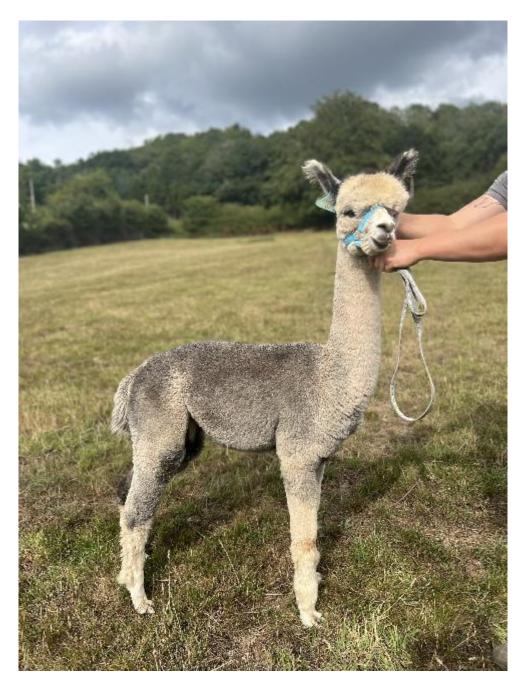

## **Description:**

Icon is a true to type huacaya male. He has a good phenotype and great presence in the paddock. He has a great head type and is conformationally correct.

Icon is very uniform in colour, which is very uncommon for grey alpacas. He grows a very good staple length and is uniform in micron throughout the blanket.