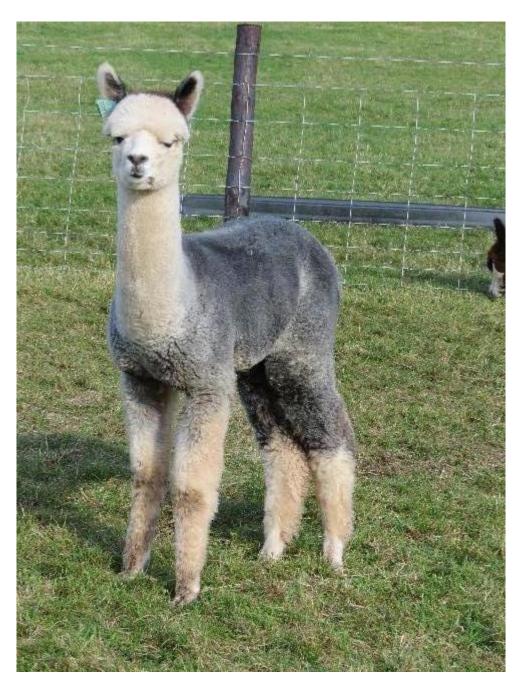

## **Description:**

Icon is a true to type huacaya male. He has a good phenotype and great presence in the paddock. He has a great head type and is conformationally correct.

Icon is very uniform in colour, which is very uncommon for grey alpacas. He grows a very good staple length and is uniform in micron throughout the blanket.