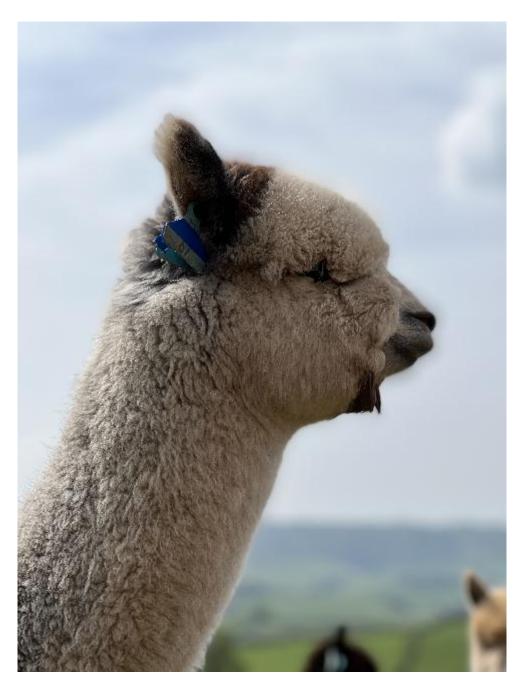

## **Description:**

Icon is a true to type huacaya male. He has a good phenotype and great presence in the paddock. He has a great head type and is conformationally correct.

Icon is very uniform in colour, which is very uncommon for grey alpacas. He grows a very good staple length and is uniform in micron throughout the blanket.