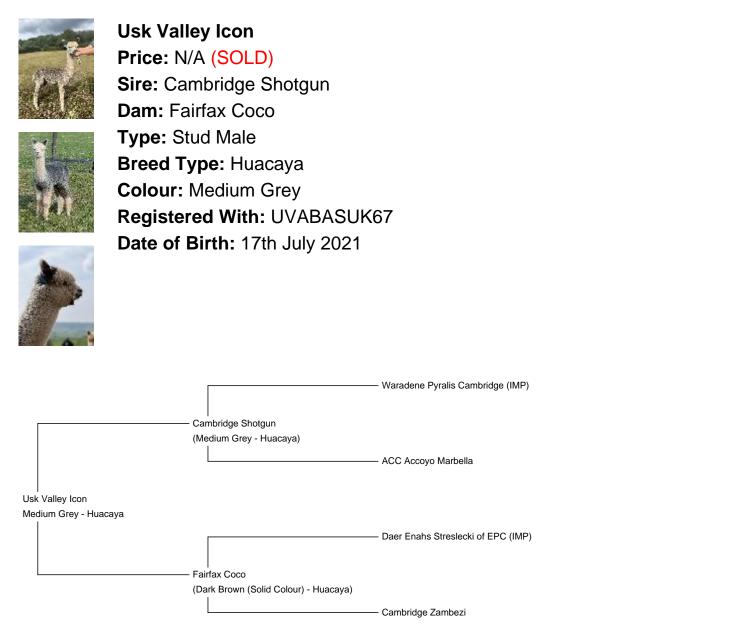

## **Description:**

Icon is a true to type huacaya male. He has a good phenotype and great presence in the paddock. He has a great head type and is conformationally correct.

Icon is very uniform in colour, which is very uncommon for grey alpacas. He grows a very good staple length and is uniform in micron throughout the blanket.