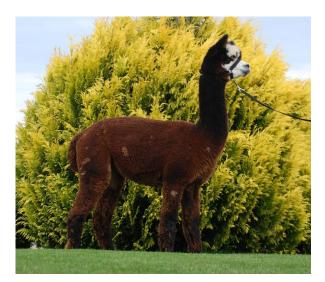

## **Description:**

Inca Polo is a unique female who although having a borwn/dark rose grey fleece, has genetically tested as a classic grey.

She is a well grown female who has great presence and balance to her frame. The fleece this female is growing is fine, very bright and solft handling.

She is pregnant to our champion imported grey sire Van Diemen Storm and the resulting cria has a high possibility of being grey and of good quality.

This halter trained breeding female comes with all our normal guarantees including live cria, full veterinary health check and our long term advice and support.