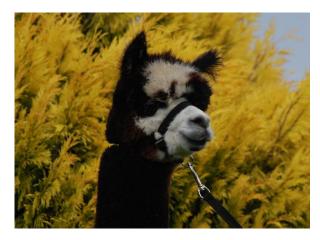

## **Description:**

Inca Polo is a unique female who although having a borwn/dark rose grey fleece, has genetically tested as a classic grey.

She is a well grown female who has great presence and balance to her frame. The fleece this female is growing is fine, very bright and solft handling.

Inca Polo

Inca Polo