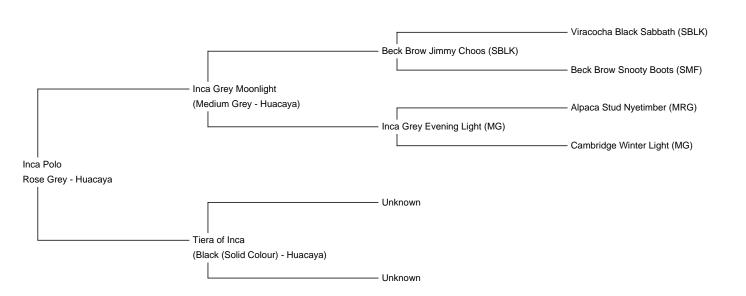

## **Description:**

Inca Polo is a unique female who although having a borwn/dark rose grey fleece, has genetically tested as a classic grey.

She is a well grown female who has great presence and balance to her frame. The fleece this female is growing is fine, very bright and solft handling.

She is pregnant to our champion imported grey sire Van Diemen Storm and the resulting cria has a high possibility of being grey and of good quality.

This halter trained breeding female comes with all our normal guarantees including live cria, full veterinary health check and our long term advice and support.