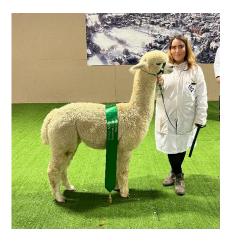

## **Description:**

Lane House Defiance is a stunning young male.

He has the most exceptional staple length that I have seen, along with a superfine, dense buttery fleece. He has a high frequency medium amplitude crimp style which is very uniform across the body. He has very low primary to secondary fibre ratio which give his fleece the most beautiful handle. He stands on a perfect frame, good bone and chest capacity with a true to type head with excellent fleece coverage. He has so far done very well in the show ring and will continue to be part of our show team until he is sold. Unfortunately we already have these genetics in our herd so he wouldn't get the work he deserves. He is a well grown strong male and we expect him to work in the spring of 2023. Sired by our Australian Import - Kurrawa Legends Bandido. From a multiple champion light dam, he has some very exciting quality coloured genetics behind him.