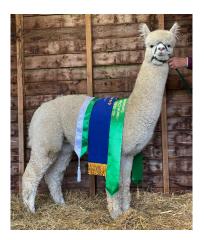

## **Description:**

Lane House Defiance is a stunning young male.

He has the most exceptional staple length that I have seen, along with a superfine, dense buttery fleece. He has a high frequency medium amplitude crimp style which is very uniform across the body. He has very low primary to secondary fibre ratio which give his fleece the most beautiful handle. He stands on a perfect frame, good bone and chest capacity with a true to type head with excellent fleece coverage. He has so far done very well in the show ring and will continue to be part of our show team until he is sold. Unfortunately we already have these genetics in our herd so he wouldn't get the work he deserves. He is a well grown strong male and we expect him to work in the spring of 2023. Sired by our Australian Import - Kurrawa Legends Bandido. From a multiple champion light dam, he has some very exciting quality coloured genetics behind him.

## **Prizes Won:**

1st & Reserve Champion - Ellingham & Ringwood Show 2022

2nd & Reserve Champion - Welsh Alpaca Show 2022

2nd & Reserve Champion - Midlands Championships 2022

2nd Intermediate Light Male - Somerset County Show 2022

3rd Intermediate Light Male - Yorkshire Alpaca
Show 2022
4th Intermediate Light Male - Eastern Alpaca Show 2022
4th Junior Light Male - BAS National Show 2022

Lane House Defiance

Lane House Defiance

Lane House Defiance fleece