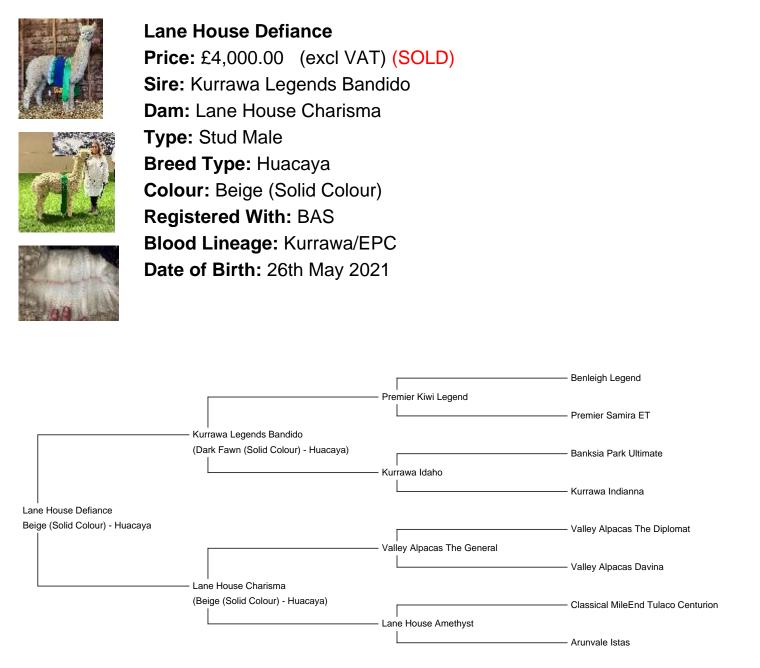

## **Description:**

Lane House Defiance is a stunning young male.

He has the most exceptional staple length that I have seen, along with a superfine, dense buttery fleece. He has a high frequency medium amplitude crimp style which is very uniform across the body. He has very low primary to secondary fibre ratio which give his fleece the most beautiful handle. He stands on a perfect frame, good bone and chest capacity with a true to type head with excellent fleece coverage. He has so far done very well in the show ring and will continue to be part of our show team until he is sold. Unfortunately we already have these genetics in our herd so he wouldn't get the work he deserves. He is a well grown strong male and we expect him to work in the spring of 2023. Sired by our Australian Import - Kurrawa Legends Bandido. From a multiple champion light dam, he has some very exciting quality coloured genetics behind him.

## **Prizes Won:**

1st & Reserve Champion - Ellingham & Ringwood Show 2022

2nd & Reserve Champion - Welsh Alpaca Show 2022

2nd & Reserve Champion - Midlands Championships 2022

2nd Intermediate Light Male - Somerset County Show 2022

3rd Intermediate Light Male - Yorkshire Alpaca
Show 2022
4th Intermediate Light Male - Eastern Alpaca Show 2022
4th Junior Light Male - BAS National Show 2022

Lane House Defiance

Lane House Defiance

Lane House Defiance fleece