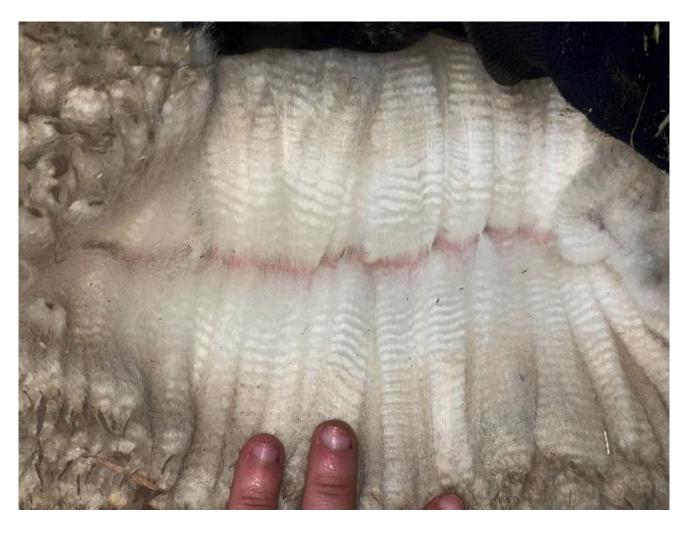

## **Description:**

Lane House Defiance is a stunning young male.

He has the most exceptional staple length that I have seen, along with a superfine, dense buttery fleece. He has a high frequency medium amplitude crimp style which is very uniform across the body. He has very low primary to secondary fibre ratio which give his fleece the most beautiful handle. He stands on a perfect frame, good bone and chest capacity with a true to type head with excellent fleece coverage. He has so far done very well in the show ring and will continue to be part of our show team until he is sold. Unfortunately we already have these genetics in our herd so he wouldn't get the work he deserves. He is a well grown strong male and we expect him to work in the spring of 2023. Sired by our Australian Import - Kurrawa Legends Bandido. From a multiple champion light dam, he has some very exciting quality coloured genetics behind him.