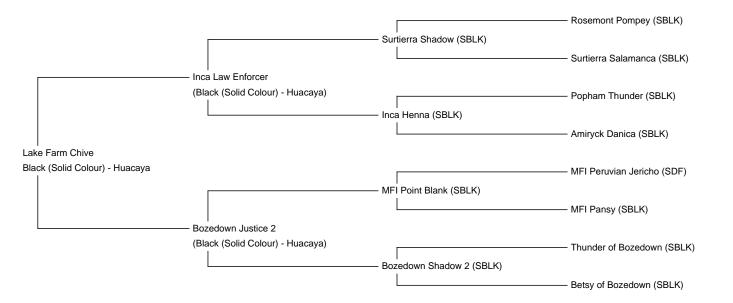

Lake Farm Chive

Price: £6,000.00 (excl VAT) (SOLD)

Sire: Inca Law Enforcer

Dam: Bozedown Justice 2

**Type:** Pregnant Female (Pregnant)

**Breed Type:** Huacaya

Colour: Black (Solid Colour)

Registered With: British Alpaca Society - UKBAS41417

**Blood Lineage:** Australian and UK Bloodlines

Date of Birth: 17th June 2021

Fleece: (1st)

19.90μ SD 4.90μ CV 24.70% % Over 30 Microns(μ) 2.70% Staple Length 140 mm

(taken on 31st May 2022 at 11 Months of age)