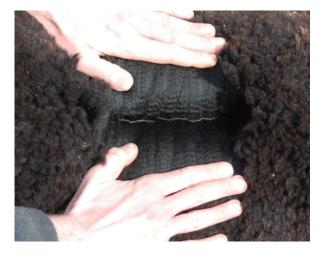

**Blood Lineage:** Australian and UK Bloodlines

Date of Birth: 17th June 2021

Fleece: (1st)

19.90μ SD 4.90μ CV 24.70% % Over 30 Microns(μ) 2.70% Staple Length 140 mm

(taken on 31st May 2022 at 11 Months of age)

## **Description:**

Lake Farm Chive is a very true to type black huacaya female who has good substance of bone and great fibre coverage. She has a fleece that is quite dense, soft, bright and long in the staple. She has been bred from our Surpeme Champion sire Inca Law Enforcer and in the spring she can be bred to Inca Lewesdon if the new owner wishes. The stud service is included in the sale. Lake Farm Chive is a female carrying a high amount of both positive fibre and conformation traits, plus she has an extensive pedigree and as a result, she should be a really good addition to any black breeding programme.