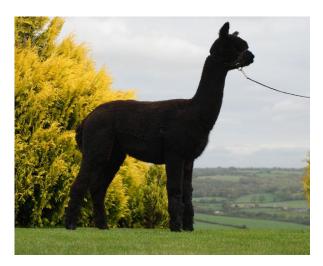

Lake Farm Chive

Price: £6,000.00 (excl VAT) (SOLD)

Sire: Inca Law Enforcer

Dam: Bozedown Justice 2

**Type:** Pregnant Female (Pregnant)

**Breed Type:** Huacaya

Colour: Black (Solid Colour)

Registered With: British Alpaca Society - UKBAS41417

## **Description:**

Lake Farm Chive is a very true to type black huacaya female who has good substance of bone and great fibre coverage. She has a fleece that is quite dense, soft, bright and long in the staple. She has been bred from our Surpeme Champion sire Inca Law Enforcer and in the spring she can be bred to Inca Lewesdon if the new owner wishes. The stud service is included in the sale. Lake Farm Chive is a female carrying a high amount of both positive fibre and conformation traits, plus she has an extensive pedigree and as a result, she should be a really good addition to any black breeding programme.