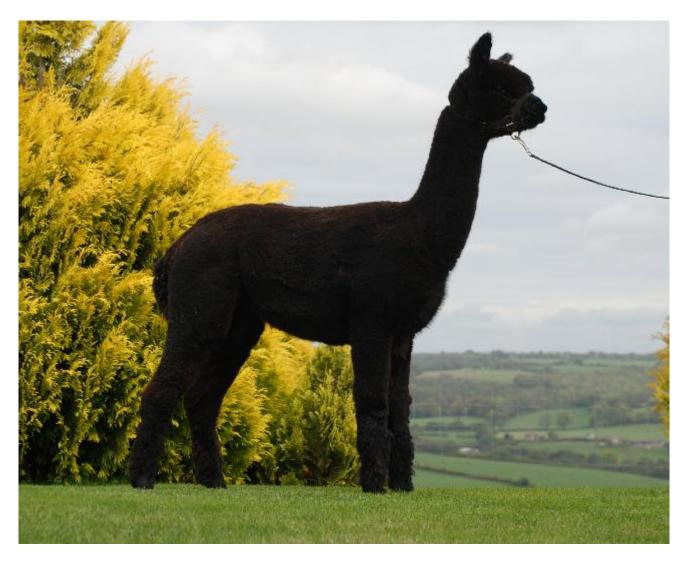

Lake Farm Chive Price: £6,000.00 (excl VAT) (SOLD) Sire: Inca Law Enforcer Dam: Bozedown Justice 2 Type: Pregnant Female (Pregnant) Breed Type: Huacaya Colour: Black (Solid Colour) Registered With: British Alpaca Society - UKBAS41417 Blood Lineage: Australian and UK Bloodlines

## **Description:**

Lake Farm Chive is a very true to type black huacaya female who has good substance of bone and great fibre coverage. She has a fleece that is quite dense, soft, bright and long in the staple. She has been bred from our Surpeme Champion sire Inca Law Enforcer and in the spring she can be bred to Inca Lewesdon if the new owner wishes. The stud service is included in the sale. Lake Farm Chive is a female carrying a high amount of both positive fibre and conformation traits, plus she has an extensive pedigree and as a result, she should be a really good addition to any black breeding programme.