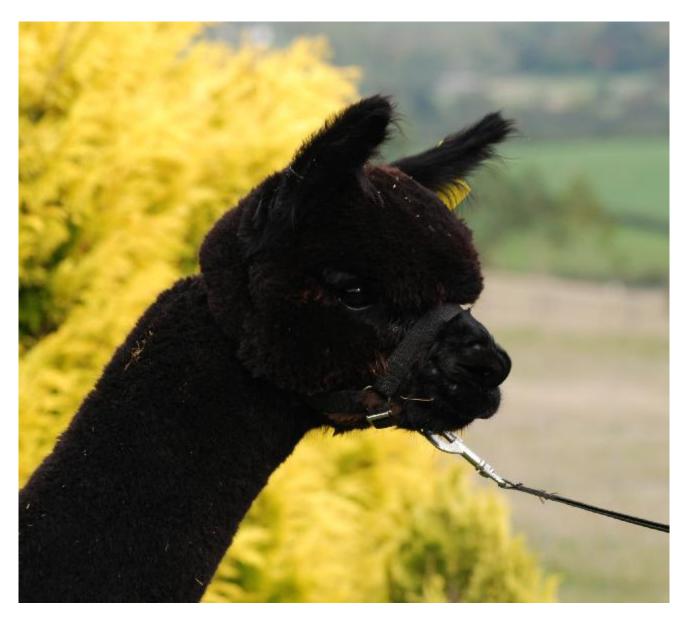

## **Description:**

Lake Farm Chive is a very true to type black huacaya female who has good substance of bone and great fibre coverage. She has a fleece that is quite dense, soft, bright and long in the staple. She has been bred from our Surpeme Champion sire Inca Law Enforcer and in the spring she can be bred to Inca Lewesdon if the new owner wishes. The stud service is included in the sale. Lake Farm Chive is a female carrying a high amount of both positive fibre and conformation traits, plus she has an extensive pedigree and as a result, she should be a really good addition to any black breeding programme.