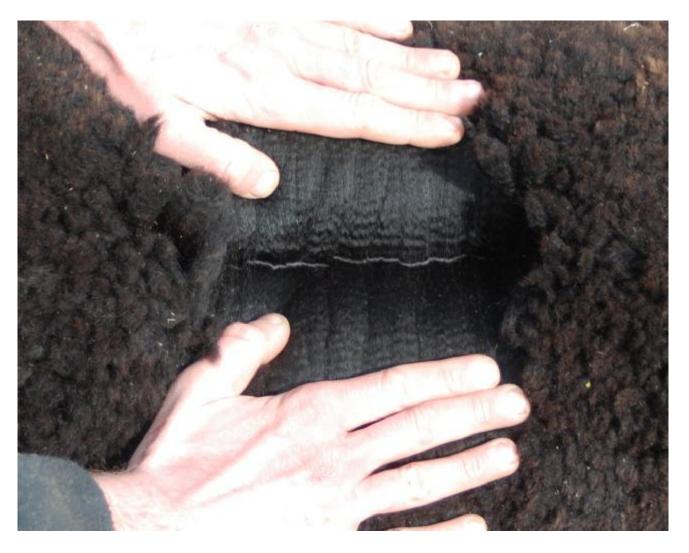

## Fleece: (1st)

19.90µ SD 4.90µ CV 24.70% % Over 30 Microns(µ) 2.70% Staple Length 140 mm

(taken on 31st May 2022 at 11 Months of age)

## **Description:**

Lake Farm Chive is a very true to type black huacaya female who has good substance of bone and great fibre coverage. She has a fleece that is quite dense, soft, bright and long in the staple. She has been bred from our Surpeme Champion sire Inca Law Enforcer and in the spring she can be bred to Inca Lewesdon if the new owner wishes. The stud service is included in the sale. Lake Farm Chive is a female carrying a high amount of both positive fibre and conformation traits, plus she has an extensive pedigree and as a result, she should be a really good addition to any black breeding programme.