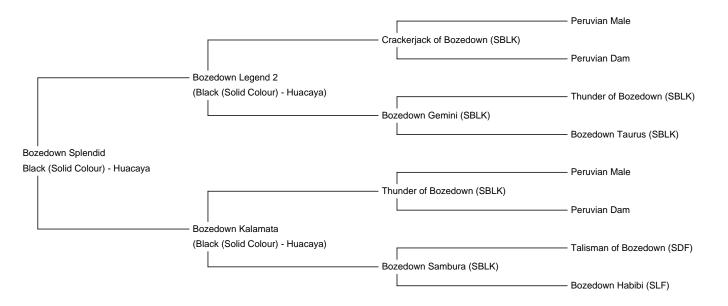

**Bozedown Splendid** 

**Price:** £5,000.00 (excl VAT) (SOLD)

**Sire:** Bozedown Legend 2 **Dam:** Bozedown Kalamata

**Type:** Pregnant Female (Pregnant)

Breed Type: Huacaya

Colour: Black (Solid Colour)

Registered With: British Alpaca Society - UKBAS32059

## **Description:**

Bozedown Splendid is a compact and strong framed female who has great substance of bone and a true to type head. Her fleece exhibits good density, brightness and uniformity of micron. She is bred from bloodlines that are nearly all black in colour and her sire is the British Alpaca Futurity champion Bozedown Legend 2. Now pregnant to Surtierra Shadow, the resulting cria should be of a very high quality.