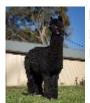

**Bozedown Splendid** 

**Price:** £5,000.00 (excl VAT) (SOLD)

**Sire:** Bozedown Legend 2 **Dam:** Bozedown Kalamata

**Type:** Pregnant Female (Pregnant)

Breed Type: Huacaya

Colour: Black (Solid Colour)

Registered With: British Alpaca Society - UKBAS32059

## **Description:**

Bozedown Splendid is a compact and strong framed female who has great substance of bone and a true to type head. Her fleece exhibits good density, brightness and uniformity of micron. She is bred from bloodlines that are nearly all black in colour and her sire is the British Alpaca Futurity champion Bozedown Legend 2. Now pregnant to Surtierra Shadow, the resulting cria should be of a very high quality.