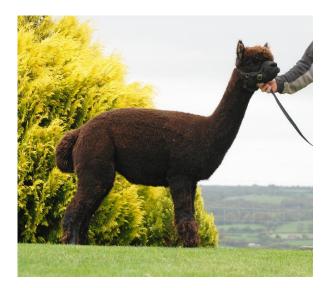

**Bozedown Splendid** 

**Price:** £5,000.00 (excl VAT) (SOLD)

**Sire:** Bozedown Legend 2 **Dam:** Bozedown Kalamata

**Type:** Pregnant Female (Pregnant)

Breed Type: Huacaya

Colour: Black (Solid Colour)

Registered With: British Alpaca Society - UKBAS32059

## **Description:**

Bozedown Splendid is a compact and strong framed female who has great substance of bone and a true to type head. Her fleece exhibits good density, brightness and uniformity of micron. She is bred from bloodlines that are nearly all black in colour and her sire is the British Alpaca Futurity champion Bozedown Legend 2. Now pregnant to Surtierra Shadow, the resulting cria should be of a very high quality.