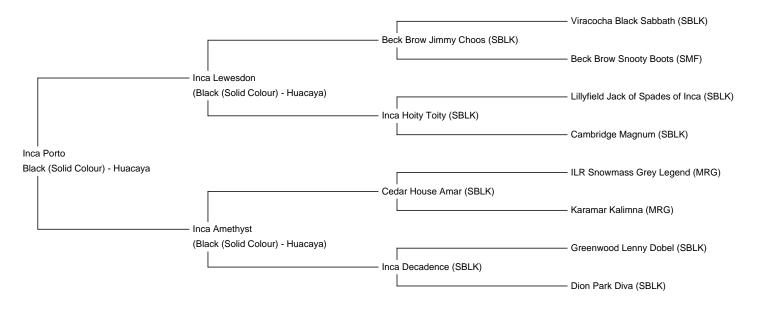

**Inca Porto** 

Price: £8,750.00 (excl VAT) (SOLD)

Sire: Inca Lewesdon Dam: Inca Amethyst

**Breed Type:** Huacaya

Colour: Black (Solid Colour)

Registered With: British Alpaca Society - UKBAS40917

**Blood Lineage:** Australian and UK Bloodlines