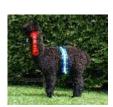

## **Description:**

Inca Porto is a really stylish and true to type black female. She has a stunning phenotype whereby her solid frame is well covered in fleece and she has excellent presence. Her fleece displays very good density, uniformity of micron and colour, brightness and fineness. Her phenotype is everything a discerning breeder is looking for. Her pedigree is full of highly proven bloodlines that have been so reliable in producing high quality bloodstock and she is the ideal female for those looking for the future of black alpacas.