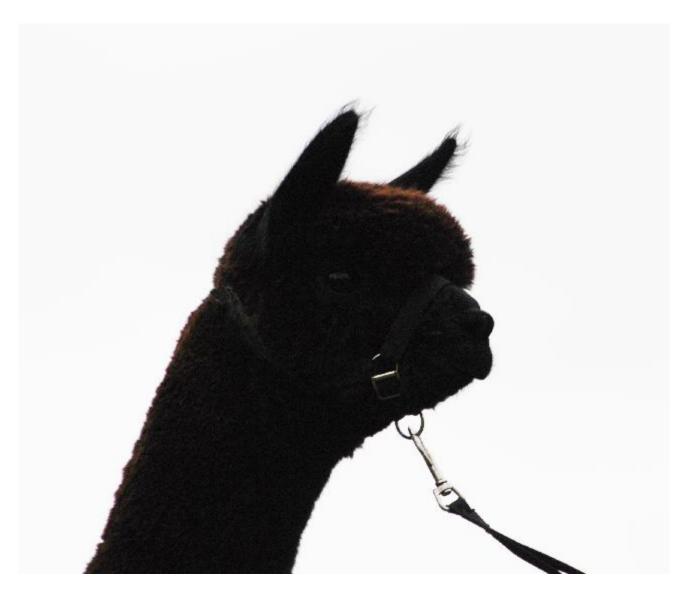

**Inca Porto** 

Price: £8,750.00 (excl VAT) (SOLD)

Sire: Inca Lewesdon Dam: Inca Amethyst

**Breed Type:** Huacaya

Colour: Black (Solid Colour)

Registered With: British Alpaca Society - UKBAS40917

**Blood Lineage:** Australian and UK Bloodlines

## **Description:**

Inca Porto is a really stylish and true to type black female. She has a stunning phenotype whereby her solid frame is well covered in fleece and she has excellent presence. Her fleece displays very good density, uniformity of micron and colour, brightness and fineness. Her phenotype is everything a discerning breeder is looking for. Her pedigree is full of highly proven bloodlines that have been so reliable in producing high quality bloodstock and she is the ideal female for those looking for the future of black alpacas.