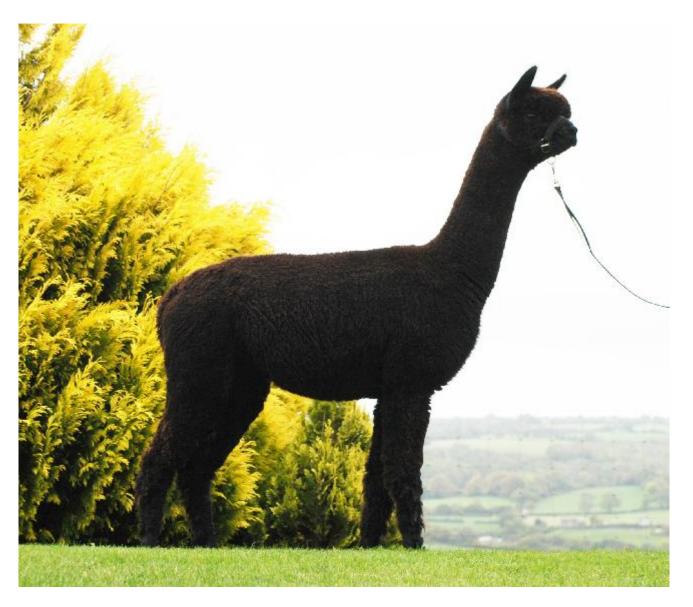

## **Description:**

Inca Porto is a really stylish and true to type black female. She has a stunning phenotype whereby her solid frame is well covered in fleece and she has excellent presence. Her fleece displays very good density, uniformity of micron and colour, brightness and fineness. Her phenotype is everything a discerning breeder is looking for. Her pedigree is full of highly proven bloodlines that have been so reliable in producing high quality bloodstock and she is the ideal female for those looking for the future of black alpacas.