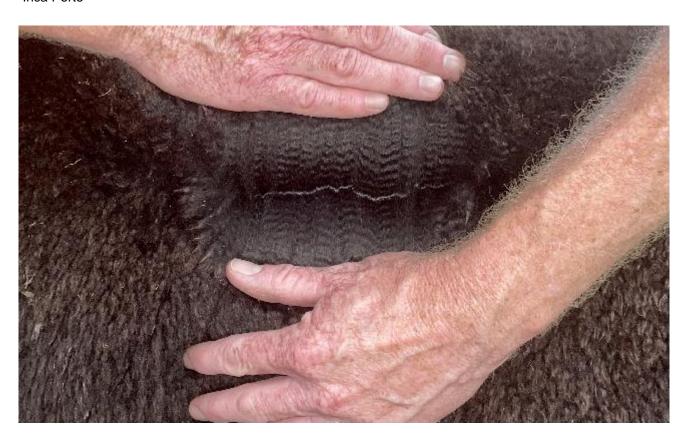

Date of Birth: 14th July 2021

Fleece: (1st)

17.30μ SD 4.20μ CV 24.00% % Over 30 Microns(μ) 0.00% Staple Length 126 mm Yield 2.38 Kg/Year

(taken on 15th May 2022 at 10 Months of age)

Fibre Testing Authority: Art of Fibre

## **Description:**

Inca Porto is a really stylish and true to type black female. She has a stunning phenotype whereby her solid frame is well covered in fleece and she has excellent presence. Her fleece displays very good density, uniformity of micron and colour, brightness and fineness. Her phenotype is everything a discerning breeder is looking for. Her pedigree is full of highly proven bloodlines that have been so reliable in producing high quality bloodstock and she is the ideal female for those looking for the future of black alpacas.