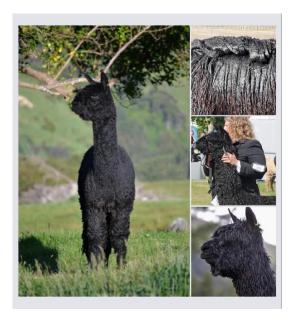

## **Description:**

A very rare black Suri, Dolly is available pregnant to our imported true Black male Thistledown Oscuro.

This is an exciting opportunity to acquire rare black genetics, Thistledown Oscuro was recently imported from New Zealand where he won many show championships

Pregnant to Thistledown Oscuro imported from New Zealand