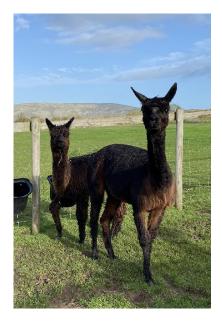

Lopham Dolly Day Dream. Price: N/A (SOLD) Sire: Whistling Chilli Dam: Larden Beatrice **Type:** Pregnant Female (Pregnant) Breed Type: Suri Colour: Black (Solid Colour)

Registered With: British Alpaca Society Date of Birth: 25th May 2016

## **Description:**

A very rare black Suri, Dolly is available pregnant to our imported true Black male Thistledown Oscuro.

This is an exciting opportunity to acquire rare black genetics, Thistledown Oscuro was recently imported from New Zealand where he won many show championships