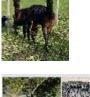

## **Lopham Dolly Day Dream.**

No VAT

**Type:** Pregnant Female (Pregnant)

Breed Type: Suri

Colour: Black (Solid Colour)

Registered With: British Alpaca Society

Date of Birth: 25th May 2016

## **Description:**

A very rare black Suri, Dolly is available pregnant to our imported true Black male Thistledown Oscuro.

This is an exciting opportunity to acquire rare black genetics, Thistledown Oscuro was recently imported from New Zealand where he won many show championships