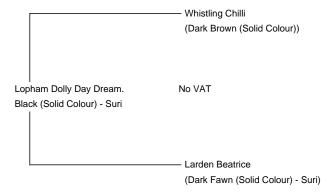

## **Lopham Dolly Day Dream.**

No VAT

**Type:** Pregnant Female (Pregnant)

Breed Type: Suri

Colour: Black (Solid Colour)

Registered With: British Alpaca Society

Date of Birth: 25th May 2016