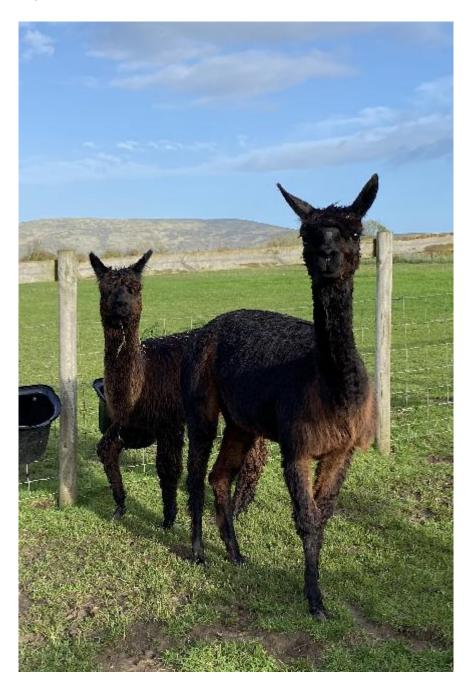

## **Lopham Dolly Day Dream.**

No VAT

**Type:** Pregnant Female (Pregnant)

Breed Type: Suri

Colour: Black (Solid Colour)

Registered With: British Alpaca Society

Date of Birth: 25th May 2016

## **Description:**

A very rare black Suri, Dolly is available pregnant to our imported true Black male Thistledown Oscuro.

This is an exciting opportunity to acquire rare black genetics, Thistledown Oscuro was recently imported from New Zealand where he won many show championships