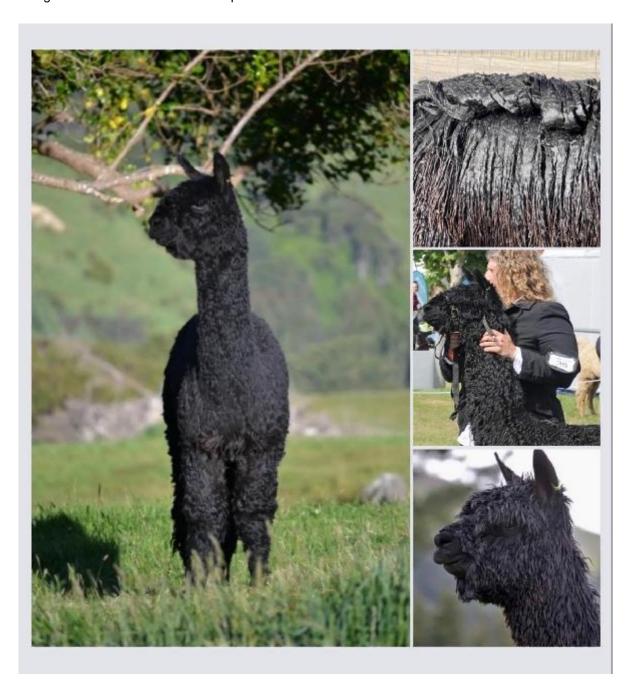

## **Description:**

A very rare black Suri, Dolly is available pregnant to our imported true Black male Thistledown Oscuro.

This is an exciting opportunity to acquire rare black genetics, Thistledown Oscuro was recently imported from New Zealand where he won many show championships

Name of covering male: Thistledown Oscuro (Black)

Last Mating Date: 25th August 2022

Estimated Date Cria Due (Pregnant Female): 25th July 2023

Number of Crias bred from female: 2