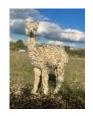

### **Description:**

Lane House Chieftain 🌟 Solid White Potential Stud Male.

This young upcoming male is a very exciting prospect, he is from the best of both worlds.... Kurrawa Legends Bandido as his sire and out of a multiple champion light General daughter.

He had 'the look' ever since he was born and he hasn't disappointed now as an intermediate.

The most incredible thing about this male is the density, wow! This male has one of the densest fleeces we've ever had. Cutting almost 4kg of blanket as a junior. Along with this he is fine with good uniformity and brightness, he has a high frequency, high amplitude crimp style which is very 'buttery' to touch. He is exceptionally well grown for his age and very macho! Strong boned with good chest capacity with a short true to type head style.

# Lane House Chieftain