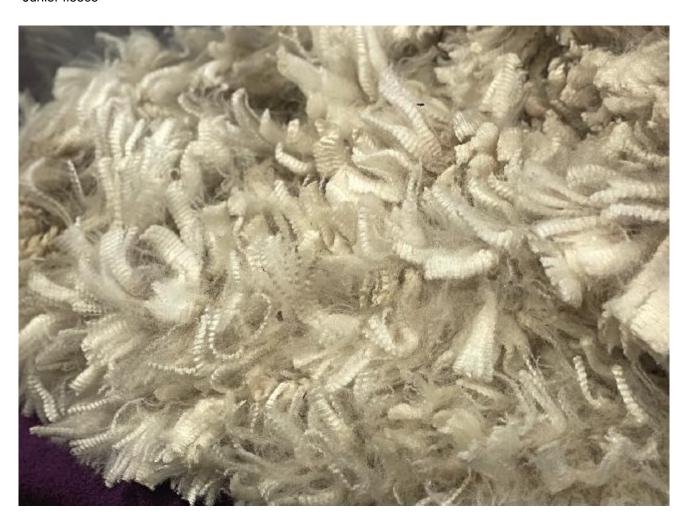

# Junior fleece

He had 'the look' ever since he was born and he hasn't disappointed now as an intermediate.

The most incredible thing about this male is the density, wow! This male has one of the densest fleeces we've ever had. Cutting almost 4kg of blanket as a junior. Along with this he is fine with good uniformity and brightness, he has a high frequency, high amplitude crimp style which is very 'buttery' to touch. He is exceptionally well grown for his age and very macho! Strong boned with good chest capacity with a short true to type head style.