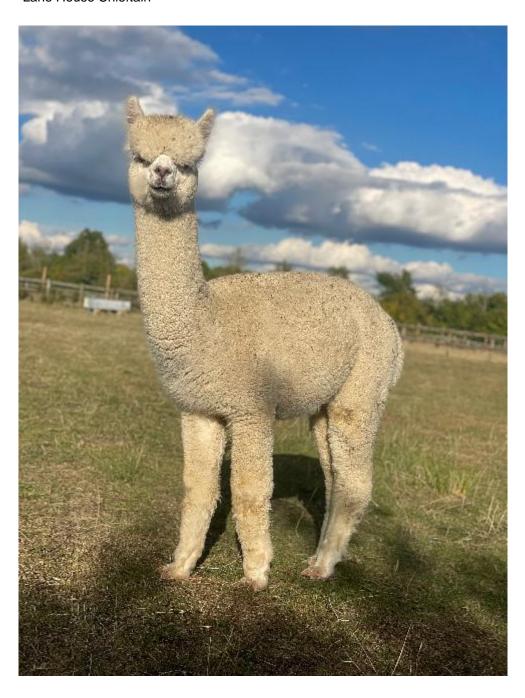

# Lane House Chieftain

### **Description:**

Lane House Chieftain 🌟 Solid White Potential Stud Male.

This young upcoming male is a very exciting prospect, he is from the best of both worlds.... Kurrawa Legends Bandido as his sire and out of a multiple champion light General daughter.

He had 'the look' ever since he was born and he hasn't disappointed now as an intermediate.

The most incredible thing about this male is the density, wow! This male has one of the densest fleeces we've ever had. Cutting almost 4kg of blanket as a junior. Along with this he is fine with good uniformity and brightness, he has a high frequency, high amplitude crimp style which is very 'buttery' to touch. He is exceptionally well grown for his age and very macho! Strong boned with good chest capacity with a short true to type head style.