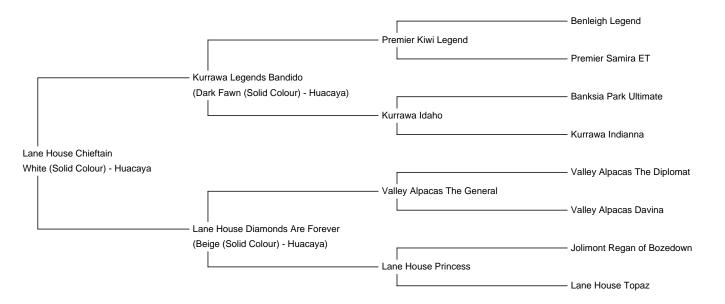

**Price**: £2,500.00 (excl VAT) (SOLD)

Sire: Kurrawa Legends Bandido

Dam: Lane House Diamonds Are Forever

Type: Stud Male

Breed Type: Huacaya

Colour: White (Solid Colour)

Registered With: BAS

Blood Lineage: Kurrawa/ EPC

Dam: Lane House Diamonds Are Forever

DOB: 05/05/21

Fleece stats (2nd) Micron 20.0 SD 4.2 CV 21.2 CF 98.1 CRV 44.6

Show results:

2nd Intermediate White Male @ Ellingam & Ringwood Show 2022 3rd Intermediate White Male @ Somerset County Show 2022