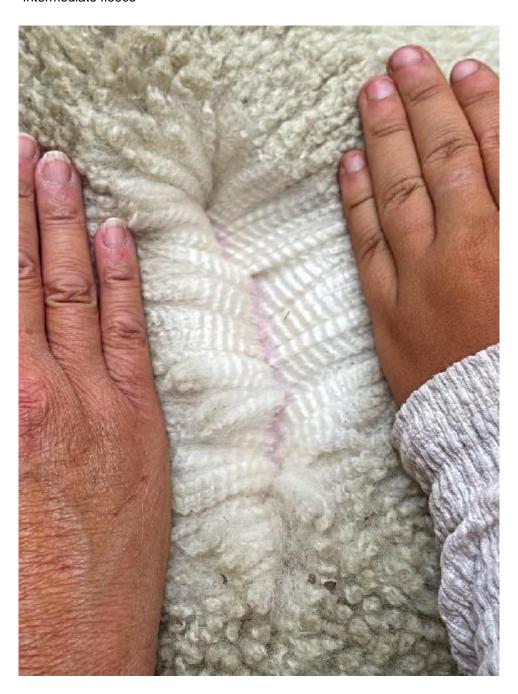

# Intermediate fleece

He had 'the look' ever since he was born and he hasn't disappointed now as an intermediate.

The most incredible thing about this male is the density, wow! This male has one of the densest fleeces we've ever had. Cutting almost 4kg of blanket as a junior. Along with this he is fine with good uniformity and brightness, he has a high frequency, high amplitude crimp style which is very 'buttery' to touch. He is exceptionally well grown for his age and very macho! Strong boned with good chest capacity with a short true to type head style.