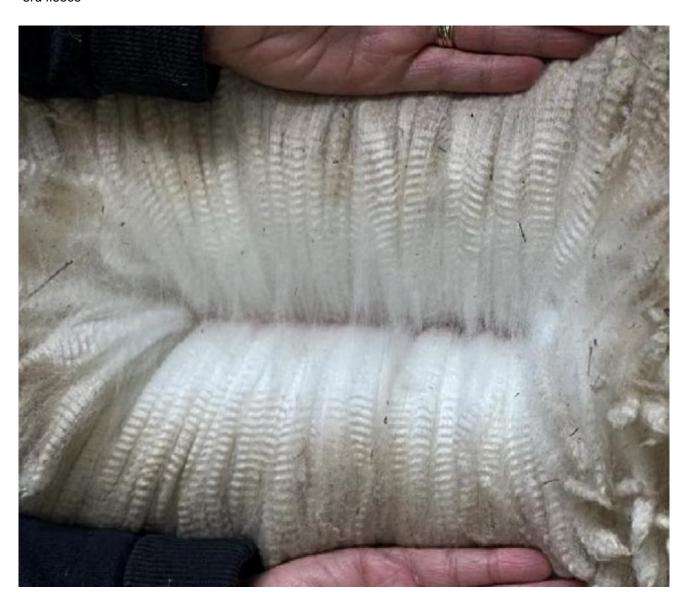

Date of Birth: 10th September 2019

Diameter (Micron) of first fleece sample: 17.30µ

Fleece: (3rd)

19.30μ SD 3.80μ CV 19.80% % Over 30 Microns(μ) 0.90% Curvature 53.50 deg/mm

(taken on 26th June 2022 at 2 Years and 9 Months of age)

## Fleece stats:

1st - Micron 17.3 SD 3.2 CV 18.7 CF 100 2nd - Micron 18.3 SD 3.2 CV 17.6 CF 99.8 3rd - Micron 19.3 SD 3.8 CV 19.8 CF 99.1