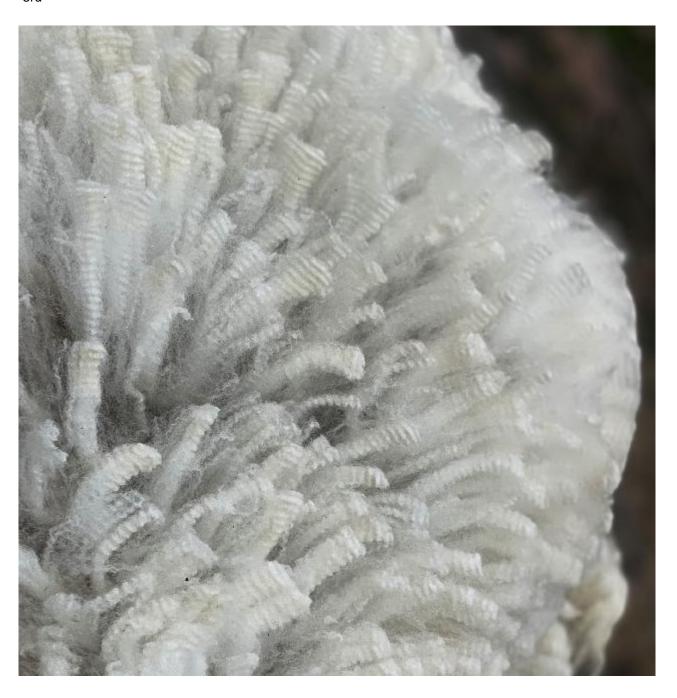

Date of Birth: 10th September 2019

Diameter (Micron) of first fleece sample: 17.30µ

Fleece: (3rd)

19.30μ SD 3.80μ CV 19.80% % Over 30 Microns(μ) 0.90% Curvature 53.50 deg/mm

(taken on 26th June 2022 at 2 Years and 9 Months of age)

## Fleece stats:

1st - Micron 17.3 SD 3.2 CV 18.7 CF 100 2nd - Micron 18.3 SD 3.2 CV 17.6 CF 99.8 3rd - Micron 19.3 SD 3.8 CV 19.8 CF 99.1