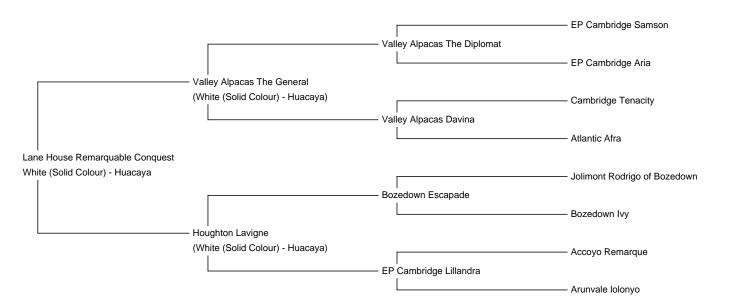

**Price:** £3,000.00 (excl VAT) (SOLD)

Sire: Valley Alpacas The General

Dam: Houghton Lavigne

Type: Stud Male

Breed Type: Huacaya

Colour: White (Solid Colour)

Registered With: BAS

**Blood Lineage: EPC** 