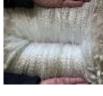

Date of Birth: 10th September 2019

Diameter (Micron) of first fleece sample: 17.30µ

Fleece: (3rd)

19.30μ SD 3.80μ CV 19.80% % Over 30 Microns(μ) 0.90% Curvature 53.50 deg/mm

(taken on 26th June 2022 at 2 Years and 9 Months of age)

## Fleece stats:

1st - Micron 17.3 SD 3.2 CV 18.7 CF 100 2nd - Micron 18.3 SD 3.2 CV 17.6 CF 99.8 3rd - Micron 19.3 SD 3.8 CV 19.8 CF 99.1