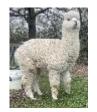

**Price:** £3,000.00 (excl VAT) (SOLD)

Sire: Valley Alpacas The General

Dam: Houghton Lavigne

Type: Stud Male

Breed Type: Huacaya

Colour: White (Solid Colour)

Registered With: BAS

**Blood Lineage: EPC** 

## **Description:**

Lane House Remarquable Conquest. Solid White Stud Male 🌟

This stunning boy is everything we look for in a future herdsire. He is very well grown with good capacity, his fleece is exceptionally fine, dense and uniform with the most pleasing staple length and brightness with a high frequency crimp from skin to tip. He is part of our show team - and only the very best alpacas make it onto the team. He has done very well for himself but now must be put to work!