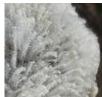

Date of Birth: 10th September 2019

Diameter (Micron) of first fleece sample: 17.30µ

Fleece: (3rd)

19.30μ SD 3.80μ CV 19.80% % Over 30 Microns(μ) 0.90% Curvature 53.50 deg/mm

(taken on 26th June 2022 at 2 Years and 9 Months of age)

## Fleece stats:

1st - Micron 17.3 SD 3.2 CV 18.7 CF 100 2nd - Micron 18.3 SD 3.2 CV 17.6 CF 99.8 3rd - Micron 19.3 SD 3.8 CV 19.8 CF 99.1