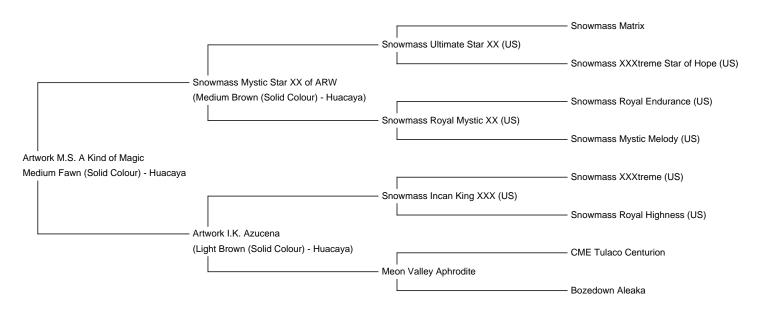

Artwork M.S. A Kind of Magic Price: Price on Application Sire: Snowmass Mystic Star XX of ARW Dam: Artwork I.K. Azucena Type: Stud Male Breed Type: Huacaya Colour: Medium Fawn (Solid Colour) Registered With: BAS Blood Lineage: Snowmass Mystic Star XX of ARW

## **Description:**

A Kind of Magic (MF) is one of the very first colour males with Snowmass genetics on both sides of the pedigree which we are offering to a discerning breeder.

Magic's Sire is Snowmass Mystic Star XX of ARW, a medium brown upstanding male, champion brown at Kansas Futurity and in UK. His pedigree goes back to the fabulous Snowmass Matrix.

Dam is the lovely brown Artwork I.K Azucena - her Sire is the very special Snowmass Incan King XXX (DF), who is sadly no longer with us, Her Dam is Meon Valley Aphrodite, a beautiful medium brown female.