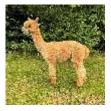

Artwork M.S. A Kind of Magic Price: Price on Application Sire: Snowmass Mystic Star XX of ARW Dam: Artwork I.K. Azucena Type: Stud Male Breed Type: Huacaya Colour: Medium Fawn (Solid Colour) Registered With: BAS Blood Lineage: Snowmass Mystic Star XX of ARW

## **Description:**

A Kind of Magic (MF) is one of the very first colour males with Snowmass genetics on both sides of the pedigree which we are offering to a discerning breeder.

Magic's Sire is Snowmass Mystic Star XX of ARW, a medium brown upstanding male, champion brown at Kansas Futurity and in UK. His pedigree goes back to the fabulous Snowmass Matrix.