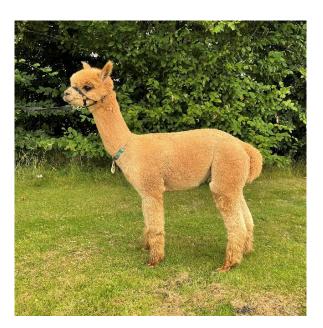

Artwork M.S. A Kind of Magic Price: Price on Application Sire: Snowmass Mystic Star XX of ARW Dam: Artwork I.K. Azucena Type: Stud Male Breed Type: Huacaya Colour: Medium Fawn (Solid Colour) Registered With: BAS Blood Lineage: Snowmass Mystic Star XX of ARW

## **Description:**

A Kind of Magic (MF) is one of the very first colour males with Snowmass genetics on both sides of the pedigree which we are offering to a discerning breeder.

Magic's Sire is Snowmass Mystic Star XX of ARW, a medium brown upstanding male, champion brown at Kansas Futurity and in UK. His pedigree goes back to the fabulous Snowmass Matrix.