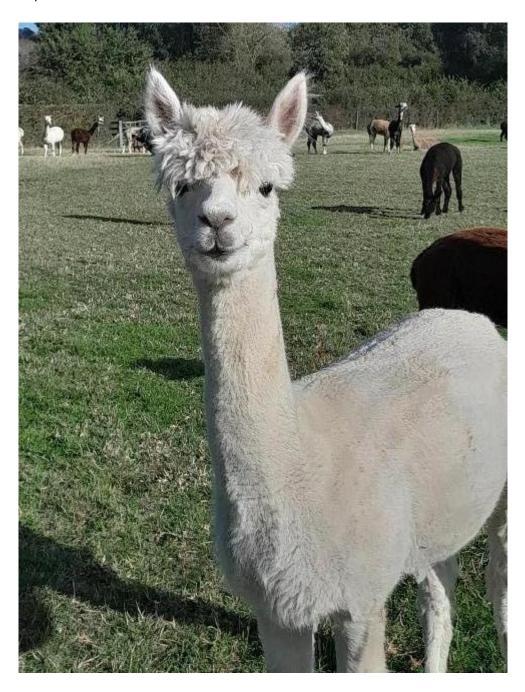

Winwick Beatrix (No VAT)

**Price:** £1,250.00

Sire: Brampton Valley Theodore

Dam: Collabear Emma

Type: Female

Breed Type: Huacaya

Colour: White

Registered With: BAS Registration No. UKBAS31258

## **Description:**

Beatrix is a lovely laid back calm alpaca and will even take the Vitamin D paste straight from the tube without any one holding her. A super girl to add to any herd.

Not mated only due to our lack of time.