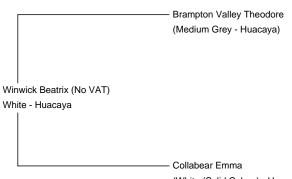

Winwick Beatrix (No VAT)

**Price:** £1,250.00

Sire: Brampton Valley Theodore

Dam: Collabear Emma

Type: Female

Breed Type: Huacaya

Colour: White

Registered With: BAS Registration No. UKBAS31258

Date of Birth: 13th June 2016

(White (Solid Co

(White (Solid Colour) - Huacaya)