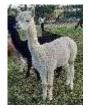

Winwick Beatrix (No VAT)

**Price:** £1,250.00

Sire: Brampton Valley Theodore

Dam: Collabear Emma

Type: Female

Breed Type: Huacaya

Colour: White

Registered With: BAS Registration No. UKBAS31258

## **Description:**

Beatrix is a lovely laid back calm alpaca and will even take the Vitamin D paste straight from the tube without any one holding her. A super girl to add to any herd.

Not mated only due to our lack of time.