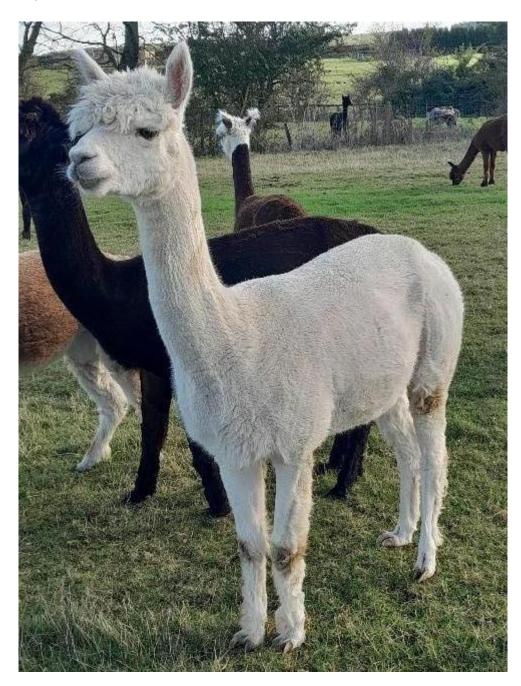

Winwick Beatrix (No VAT)

**Price:** £1,250.00

Sire: Brampton Valley Theodore

Dam: Collabear Emma

Type: Female

Breed Type: Huacaya

Colour: White

Registered With: BAS Registration No. UKBAS31258

## **Description:**

Beatrix is a lovely laid back calm alpaca and will even take the Vitamin D paste straight from the tube without any one holding her. A super girl to add to any herd.

Not mated only due to our lack of time.