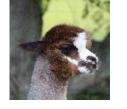

Evolution Verve (no vat) Price: Price on Application Sire: Alpaca Stud Veraison Dam: Evolution Polly Patch Type: Female Breed Type: Huacaya Colour: Medium Grey Registered With: BAS: UKBAS34692 Blood Lineage: USA, Peruvian Date of Birth: 3rd July 2018

## **Description:**

Evolution Verve is a lovely female with correct conformation and a true to type head. She boasts some fantastic lines in her pedigree, including Nyetimber and Snowmass. Her fleece is fine and dense and sold as soon as it was shorn. She is a trouble-free girl and will walk on a head collar for field changes.