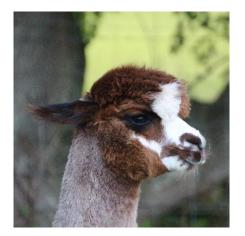

Evolution Verve (no vat) Price: Price on Application Sire: Alpaca Stud Veraison Dam: Evolution Polly Patch Type: Female Breed Type: Huacaya Colour: Medium Grey Registered With: BAS: UKBAS34692 Blood Lineage: USA, Peruvian Date of Birth: 3rd July 2018

## **Description:**

Evolution Verve is a lovely female with correct conformation and a true to type head. She boasts some fantastic lines in her pedigree, including Nyetimber and Snowmass. Her fleece is fine and dense and sold as soon as it was shorn. She is a trouble-free girl and will walk on a head collar for field changes.

We have had a glut of females born this year. Verve, herself, has given us an amazing daughter, with tight, bright curls, so we have made the decision to sell Verve and keep her daughter. It has not been an easy decision to pick out which girls to sell, but we feel that Verve has a lot to offer and a discerning breeder out there will snap her up.