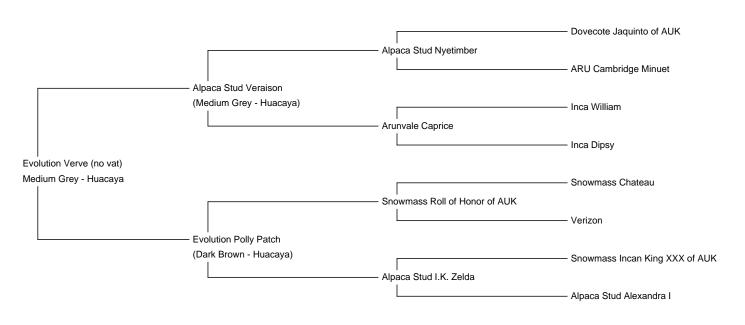

Evolution Verve (no vat) Price: Price on Application Sire: Alpaca Stud Veraison Dam: Evolution Polly Patch Type: Female Breed Type: Huacaya Colour: Medium Grey Registered With: BAS: UKBAS34692 Blood Lineage: USA, Peruvian Date of Birth: 3rd July 2018