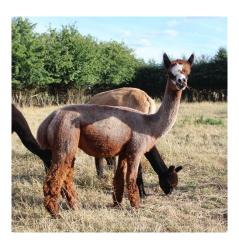

Evolution Verve (no vat) Price: Price on Application Sire: Alpaca Stud Veraison Dam: Evolution Polly Patch Type: Female Breed Type: Huacaya Colour: Medium Grey Registered With: BAS: UKBAS34692 Blood Lineage: USA, Peruvian Date of Birth: 3rd July 2018

## **Description:**

Evolution Verve is a lovely female with correct conformation and a true to type head. She boasts some fantastic lines in her pedigree, including Nyetimber and Snowmass. Her fleece is fine and dense and sold as soon as it was shorn. She is a trouble-free girl and will walk on a head collar for field changes.

We have had a glut of females born this year. Verve, herself, has given us an amazing daughter, with tight, bright curls, so we have made the decision to sell Verve and keep her daughter. It has not been an easy decision to pick out which girls to sell, but we feel that Verve has a lot to offer and a discerning breeder out there will snap her up.