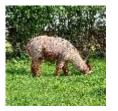

Evolution Verve (no vat) Price: Price on Application Sire: Alpaca Stud Veraison Dam: Evolution Polly Patch Type: Female Breed Type: Huacaya Colour: Medium Grey Registered With: BAS: UKBAS34692 Blood Lineage: USA, Peruvian Date of Birth: 3rd July 2018

## **Description:**

Evolution Verve is a lovely female with correct conformation and a true to type head. She boasts some fantastic lines in her pedigree, including Nyetimber and Snowmass. Her fleece is fine and dense and sold as soon as it was shorn. She is a trouble-free girl and will walk on a head collar for field changes.