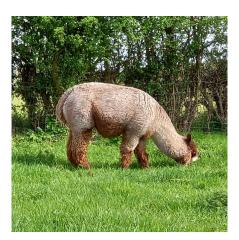

Evolution Verve (no vat) Price: Price on Application Sire: Alpaca Stud Veraison Dam: Evolution Polly Patch Type: Female Breed Type: Huacaya Colour: Medium Grey Registered With: BAS: UKBAS34692 Blood Lineage: USA, Peruvian Date of Birth: 3rd July 2018

## **Description:**

Evolution Verve is a lovely female with correct conformation and a true to type head. She boasts some fantastic lines in her pedigree, including Nyetimber and Snowmass. Her fleece is fine and dense and sold as soon as it was shorn. She is a trouble-free girl and will walk on a head collar for field changes.