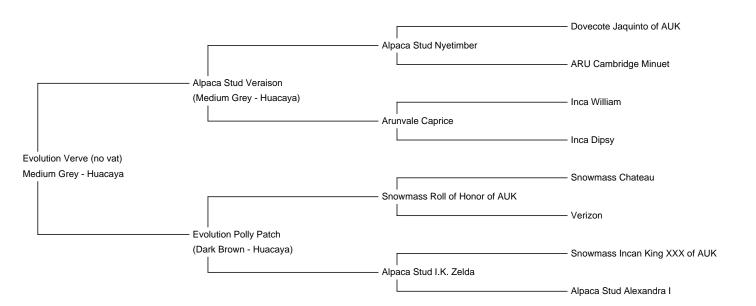

**Price:** Price on Application Sire: Alpaca Stud Veraison Dam: Evolution Polly Patch

**Evolution Verve (no vat)** 

Breed Type: Huacaya Colour: Medium Grey

Registered With: BAS: UKBAS34692

Blood Lineage: USA, Peruvian