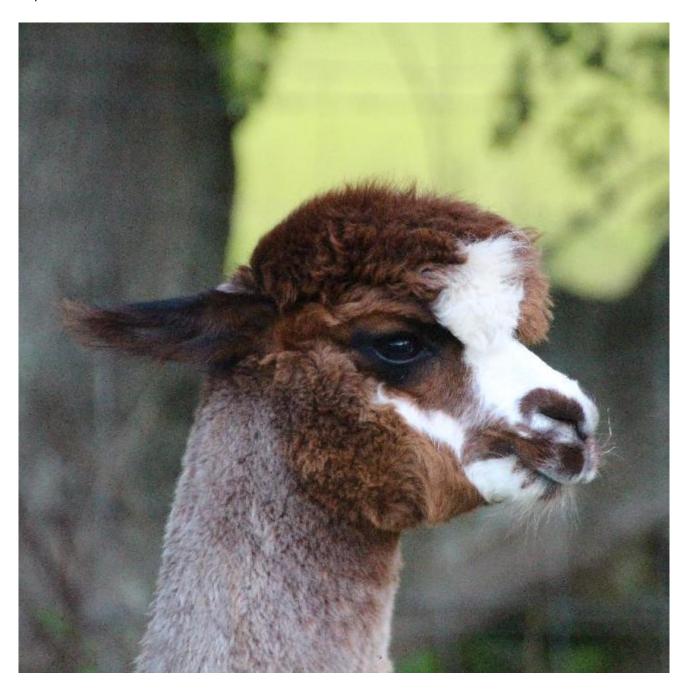

## **Description:**

Evolution Verve is a lovely female with correct conformation and a true to type head. She boasts some fantastic lines in her pedigree, including Nyetimber and Snowmass. Her fleece is fine and dense and sold as soon as it was shorn. She is a trouble-free girl and will walk on a head collar for field changes.