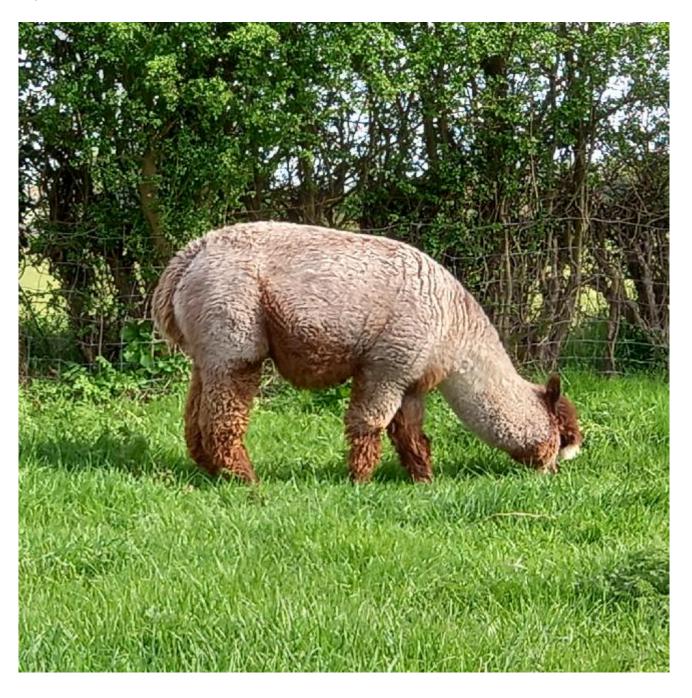

## **Description:**

Evolution Verve is a lovely female with correct conformation and a true to type head. She boasts some fantastic lines in her pedigree, including Nyetimber and Snowmass. Her fleece is fine and dense and sold as soon as it was shorn. She is a trouble-free girl and will walk on a head collar for field changes.

We have had a glut of females born this year. Verve, herself, has given us an amazing daughter, with tight, bright curls, so we have made the decision to sell Verve and keep her daughter. It has not been an easy decision to pick out which girls to sell, but we feel that Verve has a lot to offer and a discerning breeder out there will snap her up.