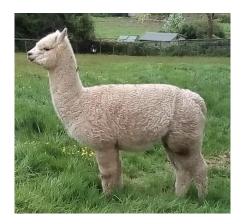

**Sunset Gipsy** 

**Price:** Price on Application **Sire:** Bozedown Frisbee

Dam: Sunset Celeste

Type: Female

Breed Type: Huacaya

Colour: Beige (Solid Colour)

Registered With: UKBAS31707

Date of Birth: 8th June 2017

## **Description:**

Gipsey is a sweet natured girl with a strong upright frame. She has a dense organised fleece and impressive genetic pedigree. She was placed both as a junior and intermediate at the BAS National Shows. Her daughter was also placed at the 2022 National Show and