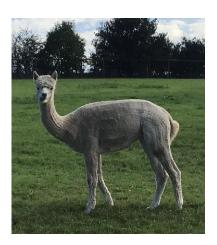

**Sunset Gipsy** 

**Price:** Price on Application **Sire:** Bozedown Frisbee

Dam: Sunset Celeste

Type: Female

Breed Type: Huacaya

Colour: Beige (Solid Colour)

Registered With: UKBAS31707

Date of Birth: 8th June 2017

## **Description:**

Gipsey is a sweet natured girl with a strong upright frame. She has a dense organised fleece and impressive genetic pedigree. She was placed both as a junior and intermediate at the BAS National Shows. Her daughter was also placed at the 2022 National Show and