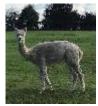

**Sunset Gipsy** 

**Price:** Price on Application **Sire:** Bozedown Frisbee

Dam: Sunset Celeste

Type: Female

Breed Type: Huacaya

Colour: Beige (Solid Colour)

Registered With: UKBAS31707

Date of Birth: 8th June 2017

## **Description:**

Gipsey is a sweet natured girl with a strong upright frame. She has a dense organised fleece and impressive genetic pedigree. She was placed both as a junior and intermediate at the BAS National Shows. Her daughter was also placed at the 2022 National Show and