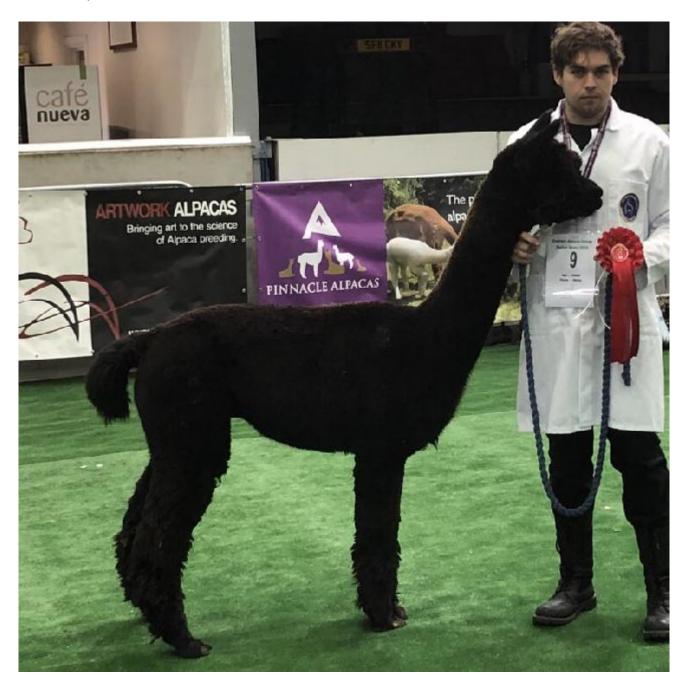

## **Prizes Won:**

1st place black adult eastern alpaca group halter show.

Huckleberry