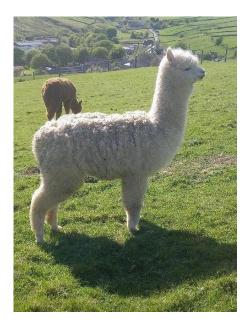

## **Omschrijving:**

Vermont is a strong white female alpaca with an fine and dense fleece. She would be a fantastic addition to any breeding herd. Her Sire, Beck Brow Mr Darcy has an illustrious pedigree with multiple championships to his name. All our animals come with a full backup service and ongoing advice to new owners with hands-on support if needed. We also offer free delivery. Vets certs if required. Discount available for multiple purchases.

## Alpaca foto 1

Alapca foto 2