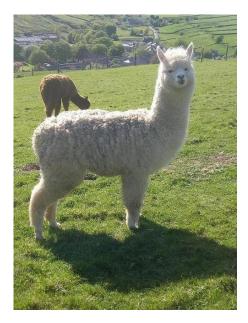

## **Omschrijving:**

Vermont is a strong white female alpaca with an fine and dense fleece. She would be a fantastic addition to any breeding herd. Her Sire, Beck Brow Mr Darcy has an illustrious pedigree with multiple championships to his name. All our animals come with a full backup service and ongoing advice to new owners with hands-on support if needed. We also offer free delivery. Vets certs if required. Discount available for multiple purchases.

## Alpaca foto 1

Alapca foto 2