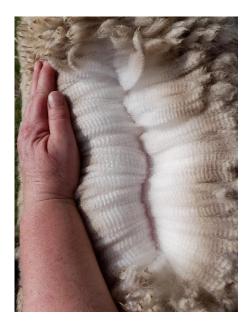

Fleece: (2nd)

 $17.90\mu$  SD  $3.80\mu$  CV 21.30% % Over 30 Microns( $\mu$ ) 0.30% Curvature 42.00 deg/mm

(taken on 1st June 2021 at 1 Year of age)

Fibre Testing Authority: Art of Fibre