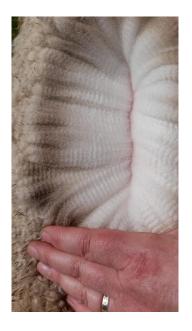

Fleece: (2nd)

 $17.90\mu$  SD  $3.80\mu$  CV 21.30% % Over 30 Microns( $\mu$ ) 0.30% Curvature 42.00 deg/mm

(taken on 1st June 2021 at 1 Year of age)

Fibre Testing Authority: Art of Fibre

## **Description:**

A beautiful breeding female both in looks and fleece

Has a conformationally correct compact frame, has a fine dense highly aligned organised staples and a low SD