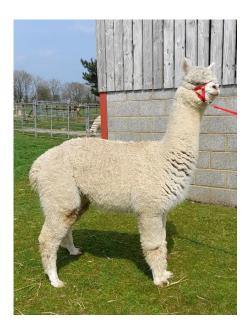

**ASHWOOD OBSESION** 

**Price:** £3,000.00 (excl VAT)

Sire: Gilt Edge Tor De Force of ASHWOOD

Dam: ASHWOOD Kaelan

Type: Female

Breed Type: Huacaya

Colour: White (Solid Colour)

Registered With: BAS

## **Description:**

A beautiful breeding female both in looks and fleece

Has a conformationally correct compact frame, has a fine dense highly aligned organised staples and a low SD