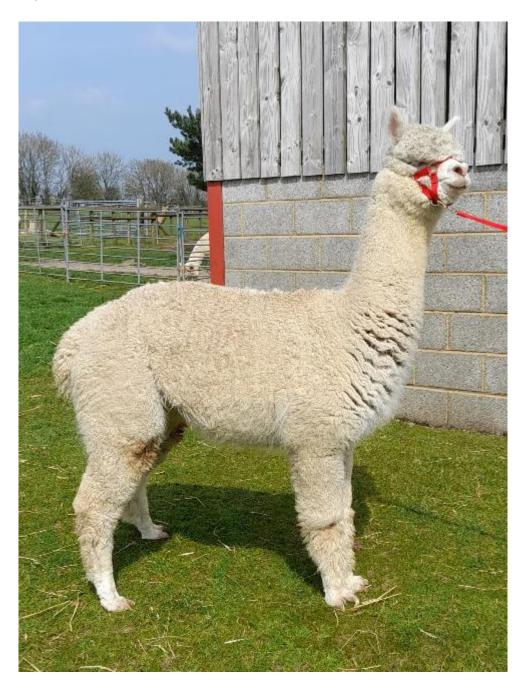

**ASHWOOD OBSESION** 

**Price:** £3,000.00 (excl VAT)

Sire: Gilt Edge Tor De Force of ASHWOOD

Dam: ASHWOOD Kaelan

Type: Female

Breed Type: Huacaya

Colour: White (Solid Colour)

Registered With: BAS

## **Description:**

A beautiful breeding female both in looks and fleece

Has a conformationally correct compact frame, has a fine dense highly aligned organised staples and a low SD

Alpaca Photo 3