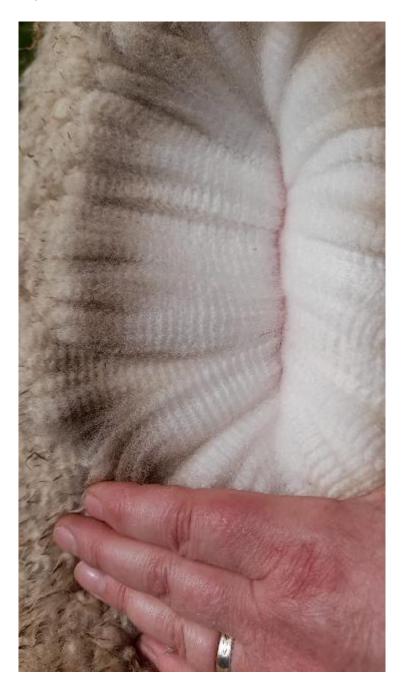

Fleece: (2nd)

 $17.90\mu$  SD  $3.80\mu$  CV 21.30% % Over 30 Microns( $\mu$ ) 0.30% Curvature 42.00 deg/mm

(taken on 1st June 2021 at 1 Year of age)

Fibre Testing Authority: Art of Fibre

## **Description:**

A beautiful breeding female both in looks and fleece

Has a conformationally correct compact frame, has a fine dense highly aligned organised staples and a low SD

Alpaca Photo 3