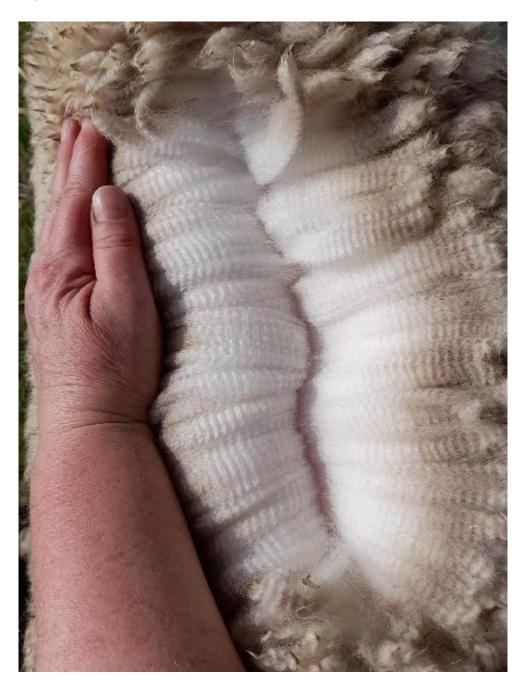

Fleece: (2nd)

 $17.90\mu$  SD  $3.80\mu$  CV 21.30% % Over 30 Microns( $\mu$ ) 0.30% Curvature 42.00 deg/mm

(taken on 1st June 2021 at 1 Year of age)

Fibre Testing Authority: Art of Fibre

## **Description:**

A beautiful breeding female both in looks and fleece

Has a conformationally correct compact frame, has a fine dense highly aligned organised staples and a low SD

Alpaca Photo 3