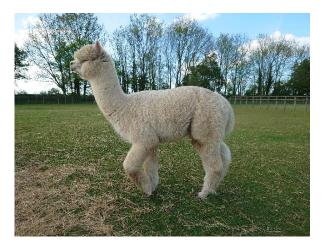

## **Description:**

This Male is the full brother of the multi champion and twice supreme champion Ashwood Lanson.

Ashwood Navigator is a strong boned animal with a fine, dense fleece, carrying handsome looks with a substantial amount of fleece.

Ashwood Navigator is halter trained, up to date with all husbandry and would make a great stud boy for anyone wanting to introduce excellent new blood lines and genetics into their herd.