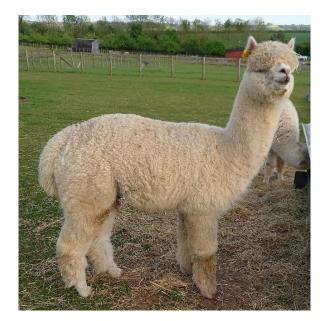

## **Description:**

This Male is the full brother of the multi champion and twice supreme champion Ashwood Lanson.

Ashwood Navigator is a strong boned animal with a fine, dense fleece, carrying handsome looks with a substantial amount of fleece.

Ashwood Navigator is halter trained, up to date with all husbandry and would make a great stud boy for anyone wanting to introduce excellent new blood lines and genetics into their herd.