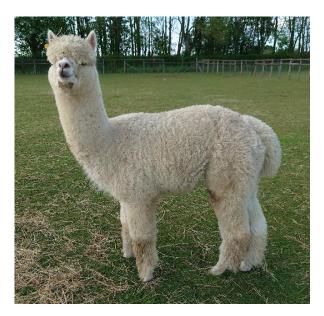

## **Description:**

This Male is the full brother of the multi champion and twice supreme champion Ashwood Lanson.

Ashwood Navigator is a strong boned animal with a fine, dense fleece, carrying handsome looks with a substantial amount of fleece.

Ashwood Navigator is halter trained, up to date with all husbandry and would make a great stud boy for anyone wanting to introduce excellent new blood lines and genetics into their herd.