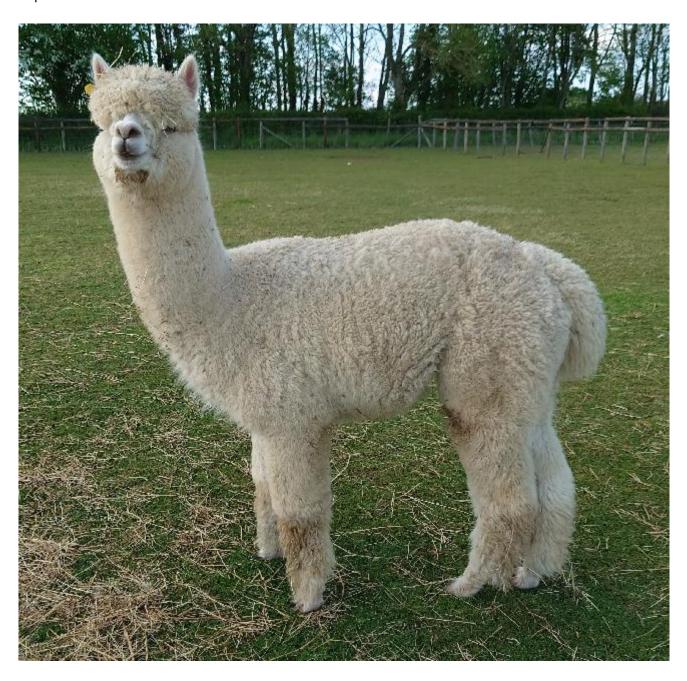

## **ASHWOOD NAVIGATOR**

**Price:** £1,500.00 (excl VAT)

Sire: GILT EDGE TOR DE FORCE OF ASHWOOD

Dam: ASHWOOD HAVANNA

Type: Stud Male

Breed Type: Huacaya

Colour: White (Solid Colour)

Registered With: Bas

## **Description:**

This Male is the full brother of the multi champion and twice supreme champion Ashwood Lanson.

Ashwood Navigator is a strong boned animal with a fine, dense fleece, carrying handsome looks with a substantial amount of fleece.