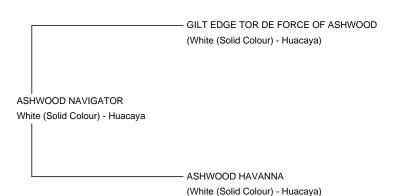

## **ASHWOOD NAVIGATOR**

**Price:** £1,500.00 (excl VAT)

Sire: GILT EDGE TOR DE FORCE OF ASHWOOD

Dam: ASHWOOD HAVANNA

Type: Stud Male

Breed Type: Huacaya

Colour: White (Solid Colour)

Registered With: Bas