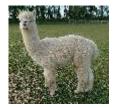

## **ASHWOOD NAVIGATOR**

**Price:** £1,500.00 (excl VAT)

Sire: GILT EDGE TOR DE FORCE OF ASHWOOD

Dam: ASHWOOD HAVANNA

Type: Stud Male

Breed Type: Huacaya

Colour: White (Solid Colour)

Registered With: Bas

## **Description:**

This Male is the full brother of the multi champion and twice supreme champion Ashwood Lanson.

Ashwood Navigator is a strong boned animal with a fine, dense fleece, carrying handsome looks with a substantial amount of fleece.