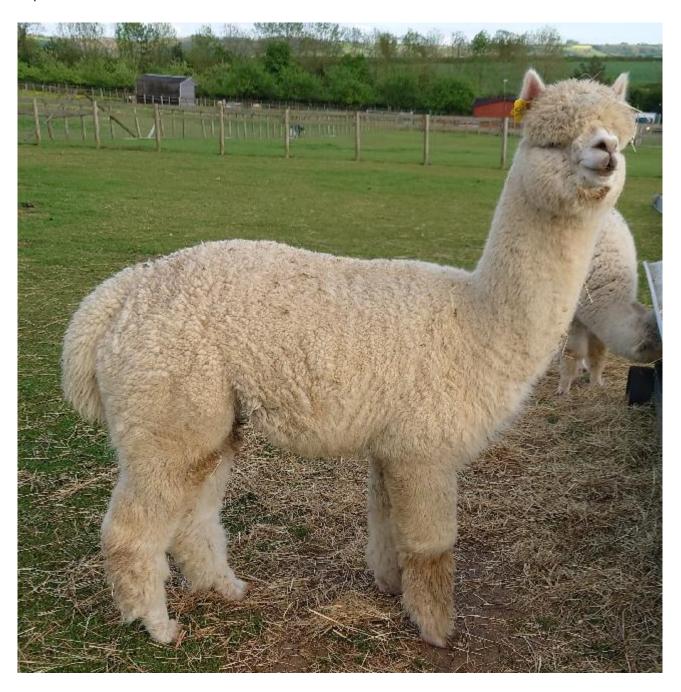

## **Description:**

This Male is the full brother of the multi champion and twice supreme champion Ashwood Lanson.

Ashwood Navigator is a strong boned animal with a fine, dense fleece, carrying handsome looks with a substantial amount of fleece.

Ashwood Navigator is halter trained, up to date with all husbandry and would make a great stud boy for anyone wanting to introduce excellent new blood lines and genetics into their herd.