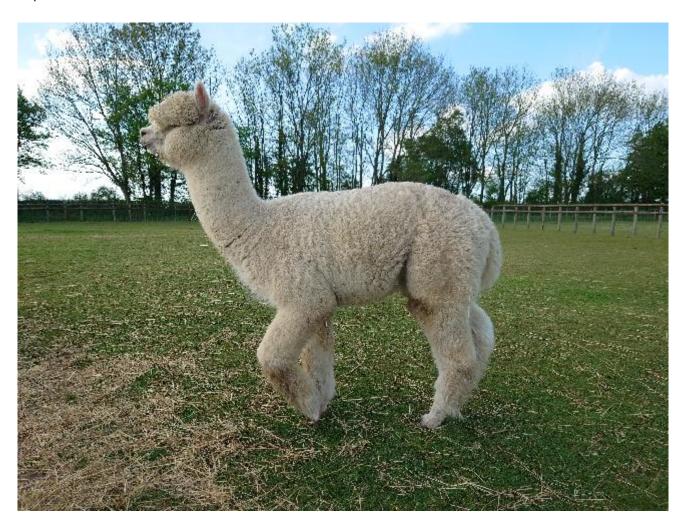

## **Description:**

This Male is the full brother of the multi champion and twice supreme champion Ashwood Lanson.

Ashwood Navigator is a strong boned animal with a fine, dense fleece, carrying handsome looks with a substantial amount of fleece.

Ashwood Navigator is halter trained, up to date with all husbandry and would make a great stud boy for anyone wanting to introduce excellent new blood lines and genetics into their herd.