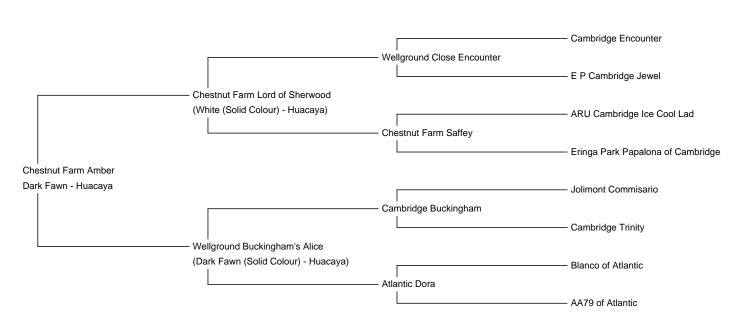

## **Description:**

Chestnut Farm Amber is one of our Lord of Sherwood daughter's, her dam is Wellground Buckingham's Alice, who was sired by Cambridge Buckingham, so this female has got some fantastic genetics in her ancestry.