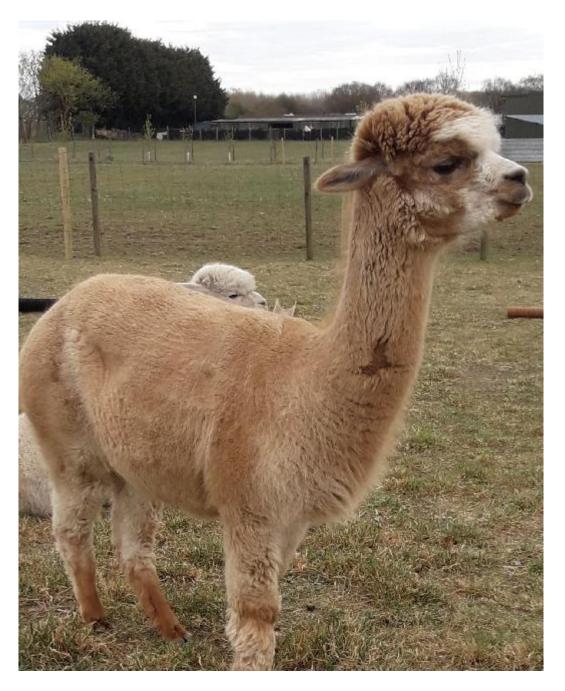

Amber is a fantastic mother and always feeds her cria well and has always

birthed easily.

Amber is mid fawn in colour and has a lovely dense, bright, soft handling fleece with a high frequency crimp, she has a strong and correct frame and a true to type head.