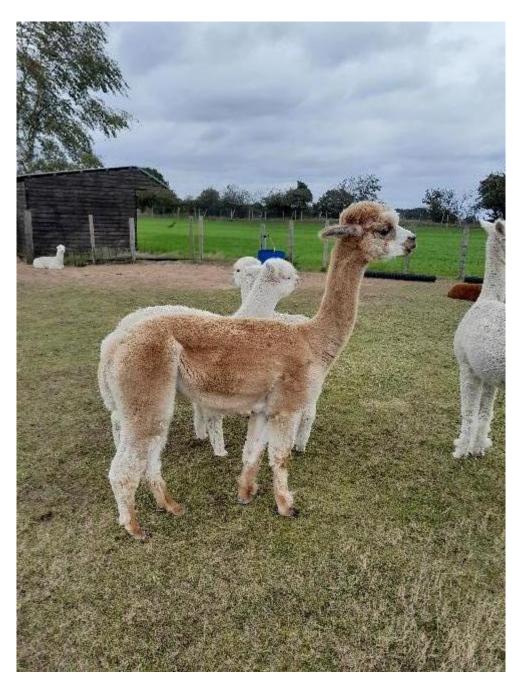

Amber has been part of our core herd for several years now and has produced six daughter's for us, two are white, the other's are all mid to dark fawn or brown.

Amber is sold with a mating to our light brown stud male Inca Nobleman.