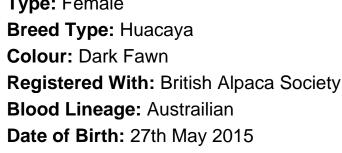

**Chestnut Farm Amber** Price: £1,750.00 (excl VAT) Sire: Chestnut Farm Lord of Sherwood Dam: Wellground Buckingham's Alice Type: Female