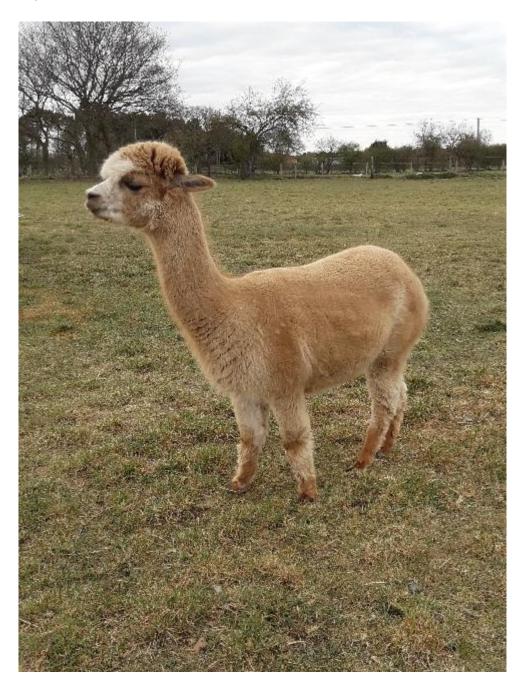

Amber is a fantastic mother and always feeds her cria well and has always

birthed easily.

Amber is mid fawn in colour and has a lovely dense, bright, soft handling fleece with a high frequency crimp, she has a strong and correct frame and a true to type head.