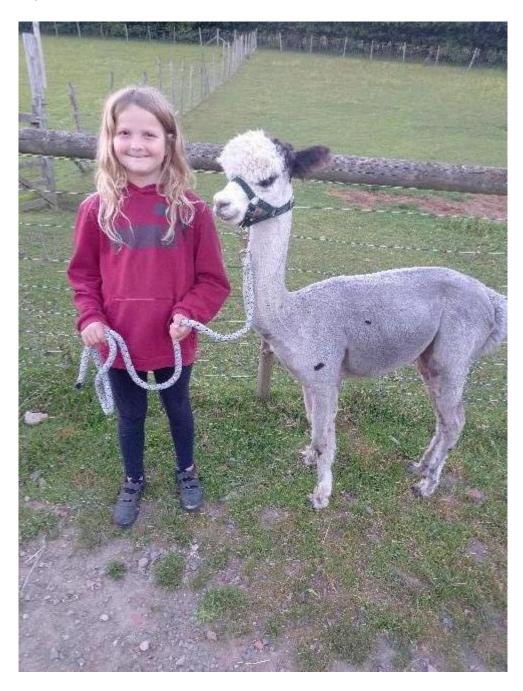

## **TORNADO**

**Price:** £2,000.00 (SOLD) **Sire:** Houghton Memphis

Dam: Wealden Mercedes Fleur

Type: Stud Male

**Breed Type:** Huacaya

Colour: Light Grey

Date of Birth: 16th November 2020

|      | Houghton Memphis |
|------|------------------|
|      |                  |
|      |                  |
|      |                  |
| TO!  | NARO             |
| IOI  | RNADO            |
| Ligh | t Grey - Huacaya |
|      |                  |
|      |                  |
|      |                  |
|      |                  |

## **Description:**

Tornado sire and dam are both show winning alpaca he will make a lovely stud male. His fleece is long and good crimp and soft handle and lots of luster for a grey. He carries a strong grey bloodline that come together to make this excellent male