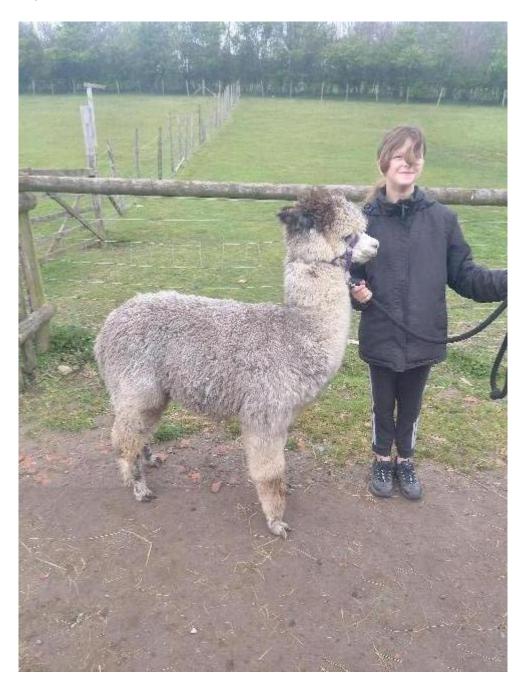

## **TORNADO**

**Price:** £2,000.00 (SOLD) **Sire:** Houghton Memphis

Dam: Wealden Mercedes Fleur

Type: Stud Male

**Breed Type:** Huacaya

Colour: Light Grey

Date of Birth: 16th November 2020

|      | Houghton Memphis |
|------|------------------|
|      |                  |
|      |                  |
|      |                  |
| TO!  | NARO             |
| IOI  | RNADO            |
| Ligh | t Grey - Huacaya |
|      |                  |
|      |                  |
|      |                  |
|      |                  |

## **Description:**

Tornado sire and dam are both show winning alpaca he will make a lovely stud male. His fleece is long and good crimp and soft handle and lots of luster for a grey. He carries a strong grey bloodline that come together to make this excellent male