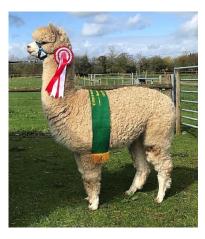

## Fleece: (4th)

20.50µ SD 3.80µ CV 18.40% % Over 30 Microns(µ) 2.80%

This male is certainly one to be considered by the serious breeder.

4th fleece stats:

Micron: 20.5 SD 3.8 CV 18.4 CF 97.2

DOB: 13/06/14

Sire: Elsendale Feenando of Houghton (Dark Fawn) Dam: Benleigh Belladonna of Houghton (Solid White)

Houghton Bond 4th fleece

Houghton Bond Offspring fleeces