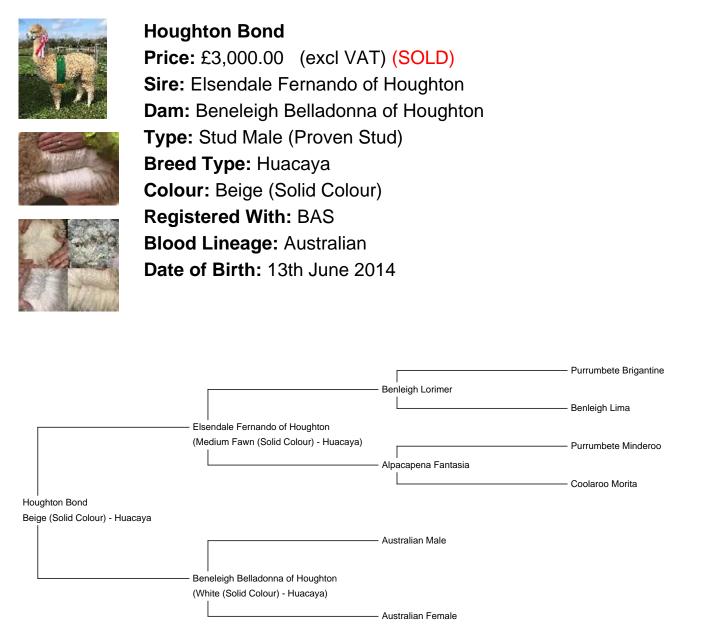

## **Description:**

We have made an incredibly tough decision to sell our beautiful beige herdsire -

Houghton Bond. We are downsizing our lighter colours and therefore he simply will not be getting the work he deserves. We've had this stunning boy 3 years and he has really made an impact on our herd. He leaves us with several truly elite offspring who will carry on this line through our herd.

## **Prizes Won:**

1st Adult Light Male - HOE Spring Alpaca Fiesta RESERVE CHAMPION Light Male - HOE Spring Alpaca Fiesta 2018 1st Adult Light Male - Royal Three Counties 2018

- Various other placings

Houghton Bond