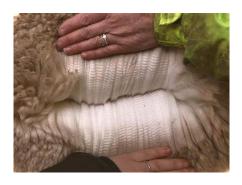

eece and his son who we are retaining cut almost 6kg on his 2nd fleece.

His sire is Elsendale Fernando a multiple champion fawn male who was imported from Australia, his dam being Benleigh Belladonna, a beautiful female who also produced Supreme champion Houghton Bellino.

This male is certainly one to be considered by the serious breeder.

4th fleece stats:

Micron: 20.5 SD 3.8 CV 18.4 CF 97.2

DOB: 13/06/14

Sire: Elsendale Feenando of Houghton (Dark Fawn) Dam: Benleigh Belladonna of Houghton (Solid White)

Please message me for more details.

## **Prizes Won:**

1st Adult Light Male - HOE Spring Alpaca Fiesta RESERVE CHAMPION Light Male - HOE Spring Alpaca Fiesta 2018 1st Adult Light Male - Royal Three Counties 2018

- Various other placings

Houghton Bond



Houghton Bond 4th fleece



Houghton Bond Offspring fleeces