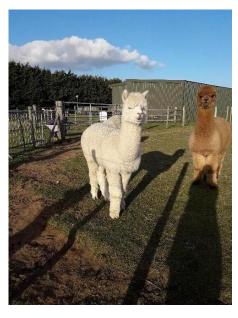

## **Description:**

Chestnut Farm Fleckie is a lovely young male. He is solid white in colour and produces a lovely soft, dense, lustrous fleece. He has a strong frame and correct confirmation. Fleckie is halter trained and walks happily on the halter, he is easy to handle

and stands quietly to have his toenails trimmed. He is up to date with vaccinations and husbandry and will come with a print out of his medical history. Fleckie will only be sold to someone who already has alpacas of a similar age.