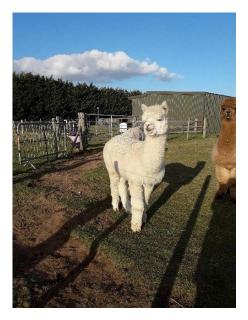

## **Description:**

Chestnut Farm Fleckie is a lovely young male. He is solid white in colour and produces a lovely soft, dense, lustrous fleece. He has a strong frame and correct confirmation. Fleckie is halter trained and walks happily on the halter, he is easy to handle

and stands quietly to have his toenails trimmed. He is up to date with vaccinations and husbandry and will come with a print out of his medical history. Fleckie will only be sold to someone who already has alpacas of a similar age.