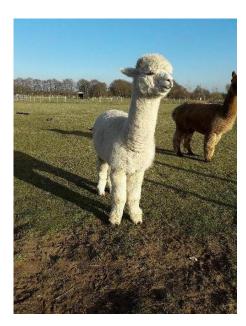

## **Description:**

Chestnut Farm Fleckie is a lovely young male. He is solid white in colour and produces a lovely soft, dense, lustrous fleece. He has a strong frame and correct confirmation. Fleckie is halter trained and walks happily on the halter, he is easy to handle

and stands quietly to have his toenails trimmed. He is up to date with vaccinations and husbandry and will come with a print out of his medical history. Fleckie will only be sold to someone who already has alpacas of a similar age.