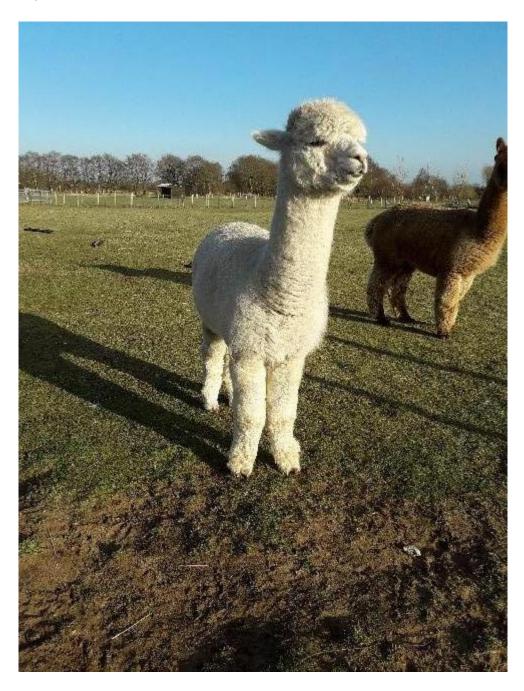

## **Description:**

Chestnut Farm Fleckie is a lovely young male. He is solid white in colour and produces a lovely soft, dense, lustrous fleece. He has a strong frame and correct confirmation. Fleckie is halter trained and walks happily on the halter, he is easy to handle

and stands quietly to have his toenails trimmed. He is up to date with vaccinations and husbandry and will come with a print out of his medical history. Fleckie will only be sold to someone who already has alpacas of a similar age.