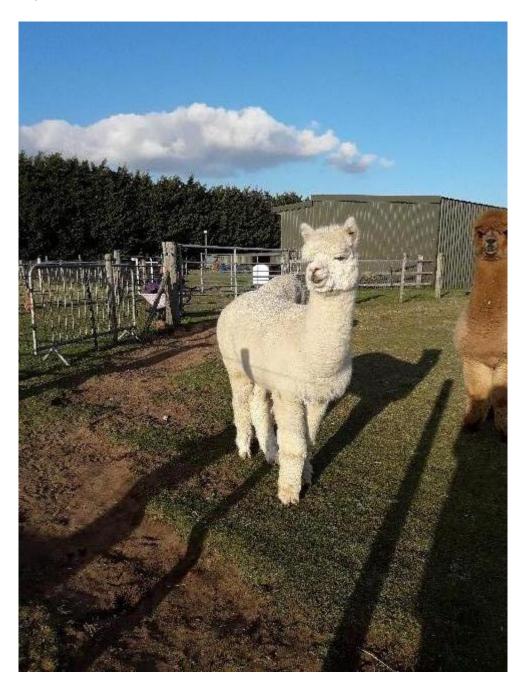

## **Description:**

Chestnut Farm Fleckie is a lovely young male. He is solid white in colour and produces a lovely soft, dense, lustrous fleece. He has a strong frame and correct confirmation. Fleckie is halter trained and walks happily on the halter, he is easy to handle

and stands quietly to have his toenails trimmed. He is up to date with vaccinations and husbandry and will come with a print out of his medical history. Fleckie will only be sold to someone who already has alpacas of a similar age.