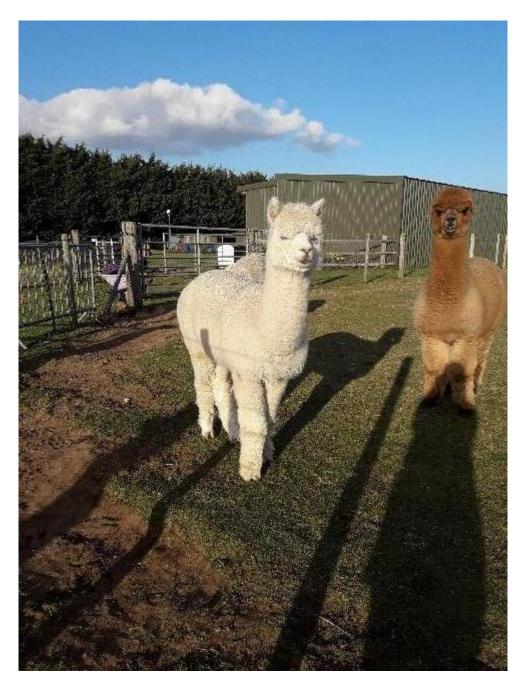

## **Description:**

Chestnut Farm Fleckie is a lovely young male. He is solid white in colour and produces a lovely soft, dense, lustrous fleece. He has a strong frame and correct confirmation. Fleckie is halter trained and walks happily on the halter, he is easy to handle

and stands quietly to have his toenails trimmed. He is up to date with vaccinations and husbandry and will come with a print out of his medical history. Fleckie will only be sold to someone who already has alpacas of a similar age.