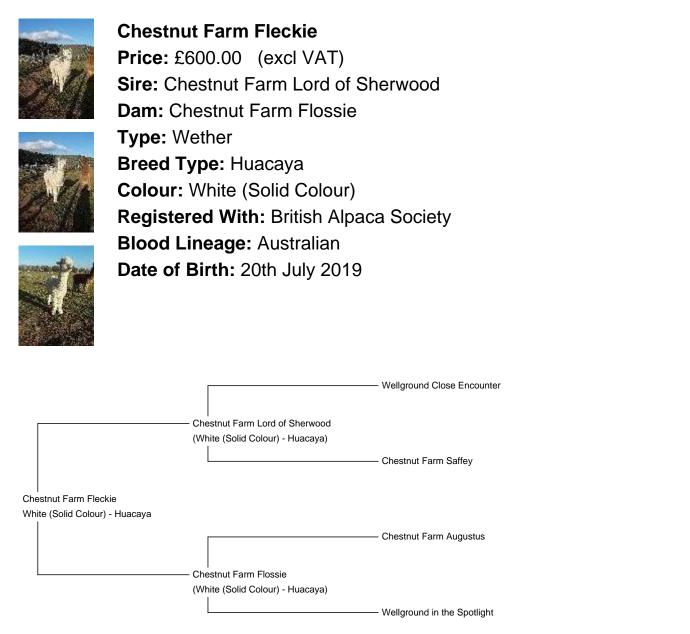

## **Description:**

Chestnut Farm Fleckie is a lovely young male. He is solid white in colour and produces a lovely soft, dense, lustrous fleece. He has a strong frame and correct confirmation. Fleckie is halter trained and walks happily on the halter, he is easy to handle

and stands quietly to have his toenails trimmed. He is up to date with vaccinations and husbandry and will come with a print out of his medical history. Fleckie will only be sold to someone who already has alpacas of a similar age.