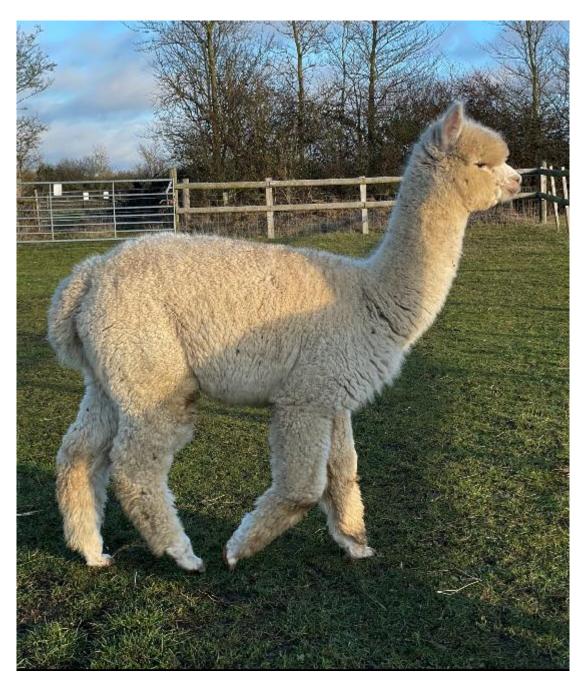

## **Description:**

Lane House Peony is a stunning young female. Her fleece is very dense, fine, uniform and bright with a lovely high frequency crimp from head to toe. She stands on a well built string frame with excellent substance of bone and fleece coverage. She is very well grown for her age so we expect she will be ready to breed next summer. She also has her dams excellent calm nature which makes her a pleasure to handle.