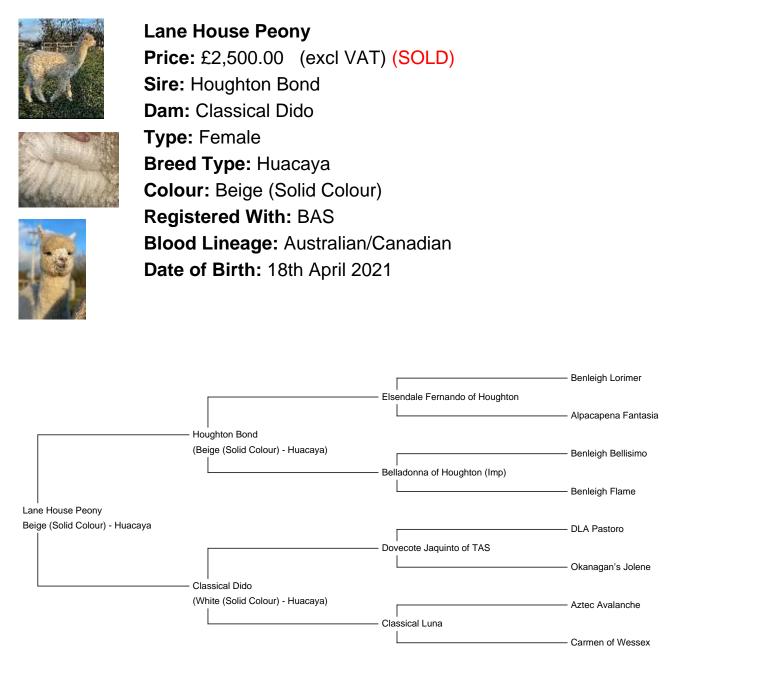

## **Description:**

Lane House Peony is a stunning young female. Her fleece is very dense, fine, uniform and bright with a lovely high frequency crimp from head to toe. She stands on a well built string frame with excellent substance of bone and fleece coverage. She is very well grown for her age so we expect she will be ready to breed next summer. She also has her dams excellent calm nature which makes her a pleasure to handle.

She is most definitely show quality and would be part of our team for 2022. Her dam is one of our best producers who has bred many champions & supreme. She and her dam both carry the coloured 'spotting gene' so she would have an advantage of likely producing appaloosa if put to the right male. (Mating to one of our Appaloosa males can be arranged)