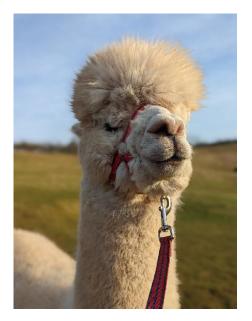

## **Description:**

Honeysuckle is an elegant female, perfect on a halter and a very good meet and greet alpaca. Honey has visited schools, care homes and hospitals making her a perfect part of the herd. She is amazing with cria but we have not bred from her due to her being a meet and greet alpaca. Her genetics are phenomenal so cria for her in future is possible, we did cover her with one of our males in 2021 but she has not taken due to the male being not mature enough. Her sire is Carlshead Demarco, a Nobility son, who was awarded 1sts in multiple white classes around the country. Her dam, Carlshead Carminia, a Fowberry Juliana daughter and Ninbella Harrison of Fowberry. We think a new home will be better for her as she lost her mum early 2021.