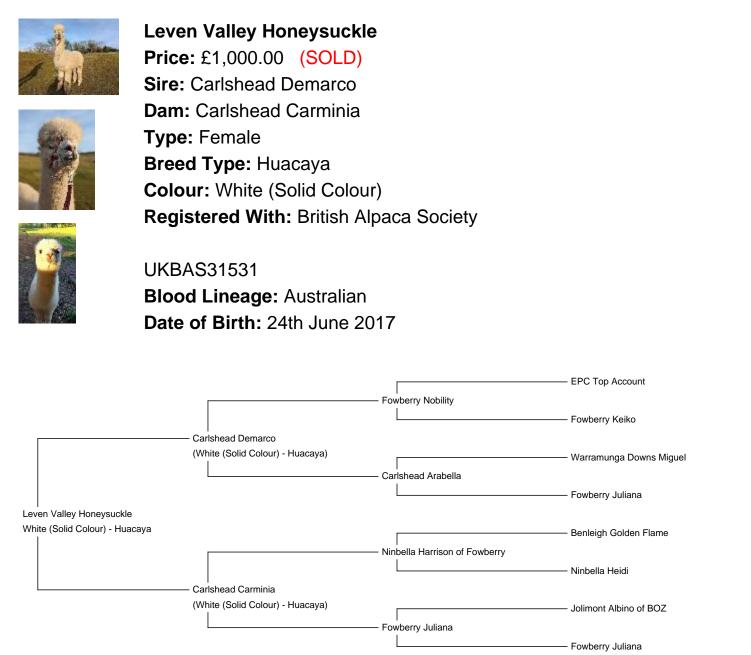

## **Description:**

Honeysuckle is an elegant female, perfect on a halter and a very good meet and greet alpaca. Honey has visited schools, care homes and hospitals making her a perfect part of the herd. She is amazing with cria but we have not bred from her due to her being a meet and greet alpaca. Her genetics are phenomenal so cria for her in future is possible, we did cover her with one of our males in 2021 but she has not taken due to the male being not mature enough. Her sire is Carlshead Demarco, a Nobility son, who was awarded 1sts in multiple white classes around the country. Her dam, Carlshead Carminia, a Fowberry Juliana daughter and Ninbella Harrison of Fowberry. We think a new home will be better for her as she lost her mum early 2021.