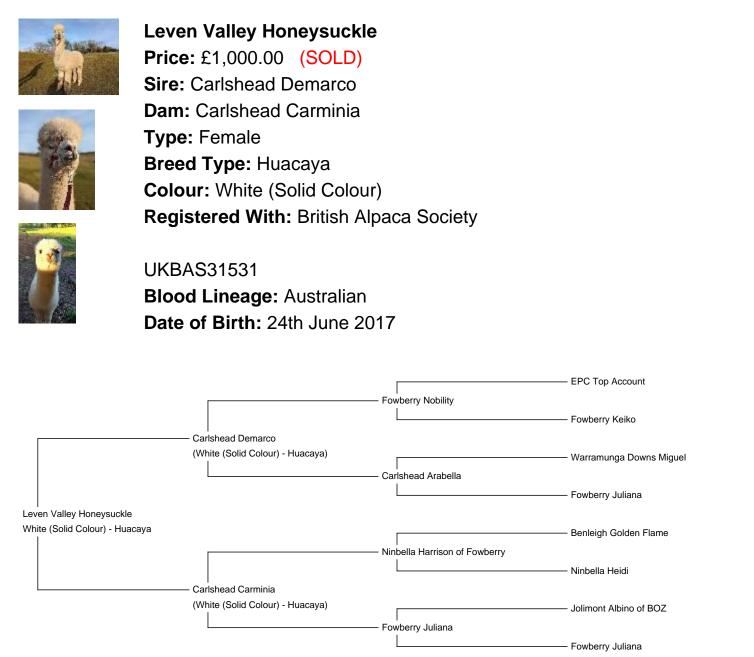

## **Description:**

Honeysuckle is an elegant female, perfect on a halter and a very good meet and greet alpaca. Honey has visited schools, care homes and hospitals making her a perfect part of the herd. She is amazing with cria but we have not bred from her due to her being a meet and greet alpaca. Her genetics are phenomenal so cria for her in future is possible, we did cover her with one of our males in 2021 but she has not taken due to the male being not mature enough. Her sire is Carlshead Demarco, a Nobility son, who was awarded 1sts in multiple white classes around the country. Her dam, Carlshead Carminia, a Fowberry Juliana daughter and Ninbella Harrison of Fowberry. We think a new home will be better for her as she lost her mum early 2021.