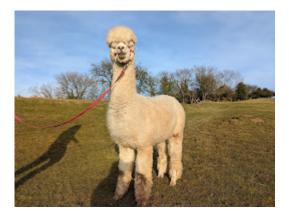

## **Description:**

Honeysuckle is an elegant female, perfect on a halter and a very good meet and greet alpaca. Honey has visited schools, care homes and hospitals making her a perfect part of the herd. She is amazing with cria but we have not bred from her due to her being a meet and greet alpaca. Her genetics are phenomenal so cria for her in future is possible, we did cover her with one of our males in 2021 but she has not taken due to the male being not mature enough. Her sire is Carlshead Demarco, a Nobility son, who was awarded 1sts in multiple white classes around the country. Her dam, Carlshead Carminia, a Fowberry Juliana daughter and Ninbella Harrison of Fowberry. We think a new home will be better for her as she lost her mum early 2021.