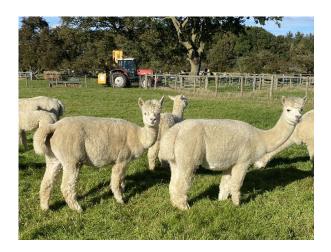

le who has not been bred from for a few years now due to her owners change in circumstances however she is always sat the mating pen hopefully.

She has a dense fleece which still has a good handle for her age.

We see no reason why she couldn't go on to have further cria for her new own and would be happy to offer a half price mating to any of our Barnacre stud boys.

- After sales backup service including 24 hour, 365 day telephone support
- Husbandry training available if required
- Agistment/livery available
- Support and friendly advice with alpaca set up if required
- A free year's membership of the North East and Borders Alpaca Group
- Guaranteed years of absolute pleasure!!!

## **Gewonnene Preise:**

Not Shown

Anzahl geborener Crias dieser Stute: 1

## Betty



Luna & mum Betty