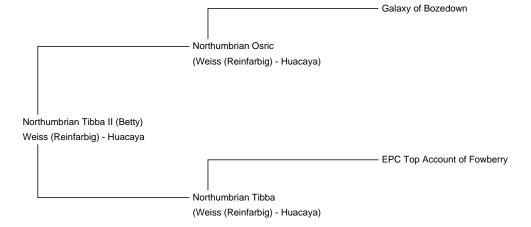

## Northumbrian Tibba II (Betty)

Preis: €800.00 (excl VAT) (VERKAUFT)

Vater: Northumbrian Osric

Mutter: Northumbrian Tibba

Typ: Stute

Rasse: Huacaya

Farbe: Weiss (Reinfarbig)

Registriert mit: BAS