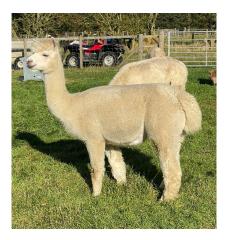

Price: N/A (SOLD)

**New Leaf Luna** 

Sire: E P Cambridge Gianmarco's Masterpiece

Dam: Northumbrian Tibba II

**Type:** Pregnant Female (Pregnant)

Breed Type: Huacaya

Colour: White (Solid Colour)

Registered With: British Alpaca Society

## **Description:**

Luna is a well proportioned girl with a dense white fleece with good handle.

She is packed full of outstanding Australian genetics and scanned pregnant to Barnacre Leyton who is also packed full of some outstanding Australian genetics.

## Not Shown

Name of covering male: Barnacre Leyton (White)

Last Mating Date: 28th June 2021

Estimated Date Cria Due (Pregnant Female): 28th May 2022

Luna

Luna & mum Betty

Sheared Luna