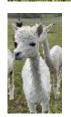

Price: N/A (SOLD)

**New Leaf Luna** 

Sire: E P Cambridge Gianmarco's Masterpiece

Dam: Northumbrian Tibba II

**Type:** Pregnant Female (Pregnant)

Breed Type: Huacaya

Colour: White (Solid Colour)

Registered With: British Alpaca Society

## **Description:**

Luna is a well proportioned girl with a dense white fleece with good handle.

She is packed full of outstanding Australian genetics and scanned pregnant to Barnacre Leyton who is also packed full of some outstanding Australian genetics.

## Not Shown

Name of covering male: Barnacre Leyton (White)

Last Mating Date: 28th June 2021

Estimated Date Cria Due (Pregnant Female): 28th May 2022

Luna

Luna & mum Betty

Sheared Luna