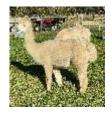

Price: N/A (SOLD)

**New Leaf Luna** 

Sire: E P Cambridge Gianmarco's Masterpiece

Dam: Northumbrian Tibba II

**Type:** Pregnant Female (Pregnant)

Breed Type: Huacaya

Colour: White (Solid Colour)

Registered With: British Alpaca Society

## **Description:**

Luna is a well proportioned girl with a dense white fleece with good handle.

She is packed full of outstanding Australian genetics and scanned pregnant to Barnacre Leyton who is also packed full of some outstanding Australian genetics.

## Not Shown

Name of covering male: Barnacre Leyton (White)

Last Mating Date: 28th June 2021

Estimated Date Cria Due (Pregnant Female): 28th May 2022

Luna

Luna & mum Betty

Sheared Luna