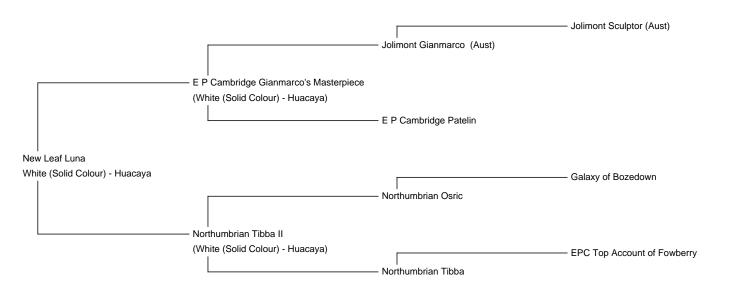

Price: N/A (SOLD)

**New Leaf Luna** 

Sire: E P Cambridge Gianmarco's Masterpiece

Dam: Northumbrian Tibba II

**Type:** Pregnant Female (Pregnant)

Breed Type: Huacaya

Colour: White (Solid Colour)

Registered With: British Alpaca Society