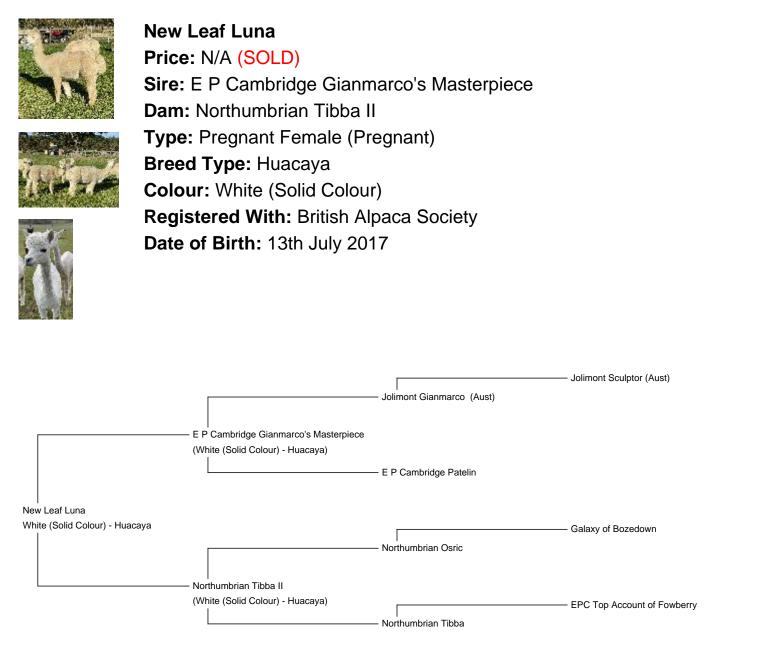

## **Description:**

Luna is a well proportioned girl with a dense white fleece with good handle.

She is packed full of outstanding Australian genetics and scanned pregnant to Barnacre Leyton who is also packed full of some outstanding Australian genetics.

## Prizes Won:

Not Shown

Name of covering male: Barnacre Leyton (White) Last Mating Date: 28th June 2021 Estimated Date Cria Due (Pregnant Female): 28th May 2022

Luna

Luna & mum Betty

Sheared Luna