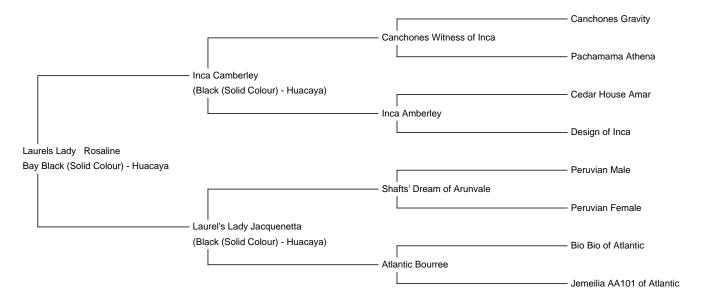

Laurels Lady Rosaline

Price: £1,200.00 (excl VAT) (SOLD)

Sire: Inca Camberley

Dam: Laurel's Lady Jacquenetta

**Type:** Pregnant Female (Pregnant)

**Breed Type:** Huacaya

Colour: Bay Black (Solid Colour) Registered With: UKBAS21184

Blood Lineage: UK/Australian/Peruvian

Date of Birth: 15th May 2012