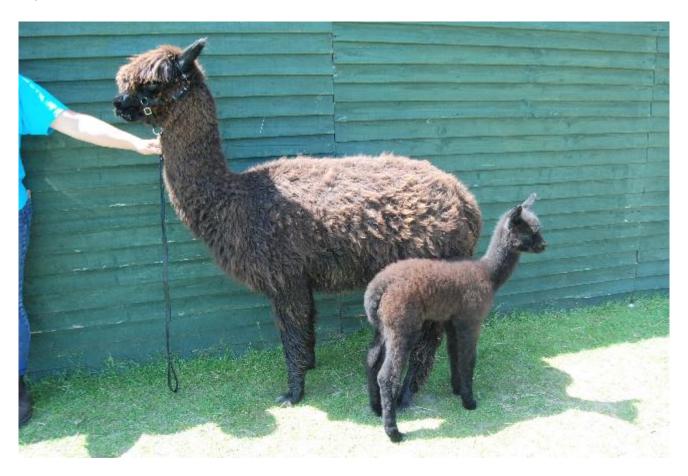

last years cria is true black throughout his blanket with a striking grey patch on his neck .

Rosaline has classic genetics with her Sire being

Inca Camberley.

This year Rosaline is pregnant to Popham Connect the dots.