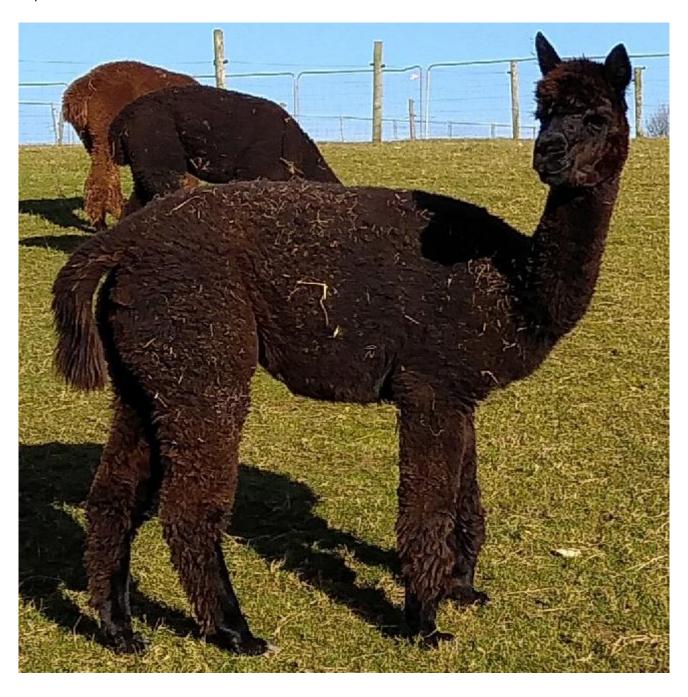

## **Description:**

Rosaline is such a wonderful character and so easy to do . She has bred me 4 outstanding cria and has a very dominant black linage to her genetics. Although registered Dark brown her fleece is very fine and uniform black in colour and she has produced two true black cria .She has a solid frame, with true to type head and produces predominantly dark coloured cria.