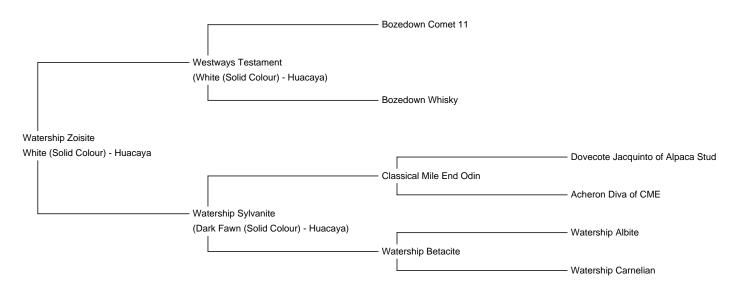

Price: £2,400.00 (excl VAT)
Sire: Westways Testament
Dam: Watership Sylvanite

**Type:** Pregnant Female (Pregnant)

**Breed Type:** Huacaya

Colour: White (Solid Colour)

Registered With: British Alpaca Society

## **Description:**

Izzie is a gentle, elegant young white pregnant female. She has a particularly fine fleece with long staple. She has been mated with Watership Romeo, our prize-winning stud male. She has Jacquinto of Alpaca Stud and Bozedown Comet II in her heritage so would make a fine addition to your herd.

Name of covering male: Watership Romeite (Medium Fawn)

Last Mating Date: 10th July 2021

Estimated Date Cria Due (Pregnant Female): 10th June 2022

Number of Crias bred from female: 0

Watership Zoisite (Izzie)