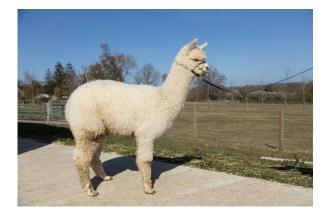

Moralee Minerva Price: £2,000.00 Sire: Moralee Jupiter Dam: Bozedown Luminous Type: Female Breed Type: Huacaya Colour: White (Solid Colour) Registered With: British Alpaca Society UKBAS38795 Blood Lineage: Pure Peruvian, (Bozedown) Date of Birth: 1st August 2020

## **Description:**

Moralee Minerva is a well grown three year old female with impressive conformation and a lovely soft fleece, with good coverage and density. With great Bozedown genetics on both sides of her family lineage she would be an asset to any breeding programme and is ready to breeding start next spring.

Moralee Minerva - head

Moralee Minerva - body