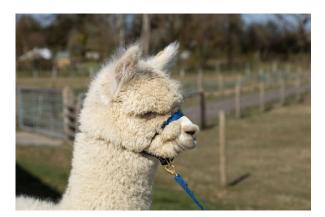

Moralee Minerva Price: £2,000.00 Sire: Moralee Jupiter Dam: Bozedown Luminous Type: Female Breed Type: Huacaya Colour: White (Solid Colour) Registered With: British Alpaca Society UKBAS38795 Blood Lineage: Pure Peruvian, (Bozedown) Date of Birth: 1st August 2020

## **Description:**

Moralee Minerva is a well grown three year old female with impressive conformation and a lovely soft fleece, with good coverage and density. With great Bozedown genetics on both sides of her family lineage she would be an asset to any breeding programme and is ready to breeding start next spring.

Moralee Minerva - head

Moralee Minerva - body