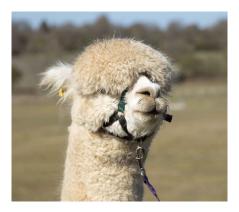

Moralee Venus Price: £1,500.00 Sire: Bozedown Tonto Dam: Bozedown Saturn Type: Female Breed Type: Huacaya Colour: White (Solid Colour) Registered With: British Alpaca Society UKBAS35296 Blood Lineage: Pure Peruvian, (Bozedown) Date of Birth: 26th June 2018

## **Description:**

Venus is an attractive well grown female with good substance of bone and conformation and a dense fleece with soft handle. We love her pretty face and feathery ears.

She has proved to be an easy birther and an attentive mother; and her healthy cria have grown and developed well without any problems.

## Number of Crias bred from female: 3

Moralee Venus (head)

Moralee Venus (Head shot)

Alpaca Photo 3