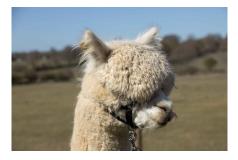

Moralee Venus Price: £1,500.00 Sire: Bozedown Tonto Dam: Bozedown Saturn Type: Female Breed Type: Huacaya Colour: White (Solid Colour) Registered With: British Alpaca Society UKBAS35296 Blood Lineage: Pure Peruvian, (Bozedown) Date of Birth: 26th June 2018

## **Description:**

Venus is an attractive well grown female with good substance of bone and conformation and a dense fleece with soft handle. We love her pretty face and feathery ears.

She has proved to be an easy birther and an attentive mother; and her healthy cria have grown and developed well without any problems.

## Number of Crias bred from female: 3

Moralee Venus (head)

Moralee Venus (Head shot)

Alpaca Photo 3