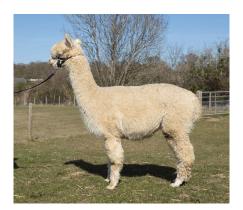

## **Description:**

Venus is an attractive well grown female with good substance of bone and conformation and a dense fleece with soft handle. We love her pretty face and feathery ears.

She has proved to be an easy birther and an attentive mother; and her healthy cria have grown and developed well without any problems.

Although not halter trained yet, Venus is easy to handle, friendly and will eat out of your hand.

She has enviable Bozedown genetics: her sire Bozedown Tonto was 1st Junior Male White at the 2015 National Show and his fleece was Champion White Fleece at the 2016 National Fleece Show. The soft handle of her fleece harks back to the late Galaxy of Bozedown. These genetics would benefit any breeding programme.