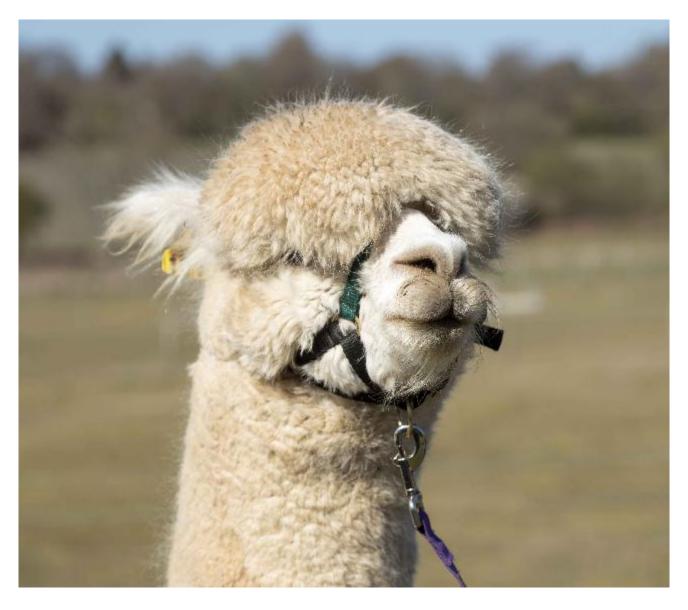

## **Description:**

Venus is an attractive well grown female with good substance of bone and conformation and a dense fleece with soft handle. We love her pretty face and feathery ears.

She has proved to be an easy birther and an attentive mother; and her healthy cria have grown and developed well without any problems.

Although not halter trained yet, Venus is easy to handle, friendly and will eat out of your hand.

She has enviable Bozedown genetics: her sire Bozedown Tonto was 1st Junior Male White at the 2015 National Show and his fleece was Champion White Fleece at the 2016 National Fleece Show. The soft handle of her fleece harks back to the late Galaxy of Bozedown. These genetics would benefit any breeding programme.