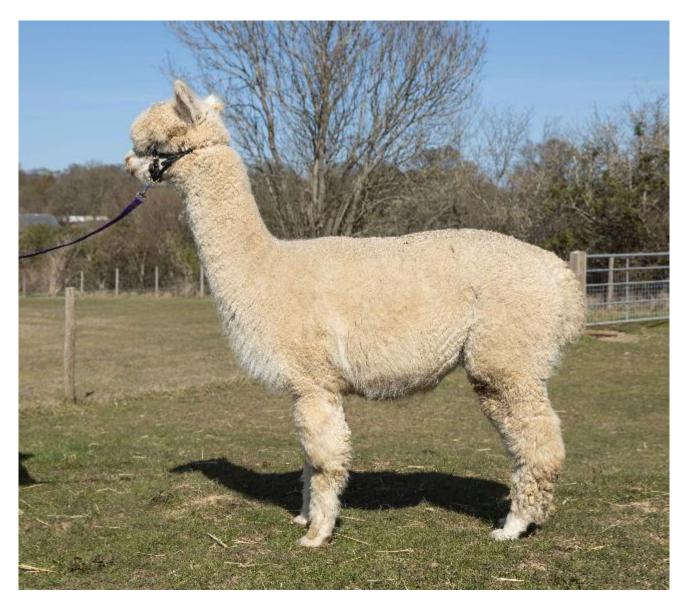

Moralee Venus Price: £1,500.00 Sire: Bozedown Tonto Dam: Bozedown Saturn Type: Female Breed Type: Huacaya Colour: White (Solid Colour) Registered With: British Alpaca Society UKBAS35296 Blood Lineage: Pure Peruvian, (Bozedown) Date of Birth: 26th June 2018

## **Description:**

Venus is an attractive well grown female with good substance of bone and conformation and a dense fleece with soft handle. We love her pretty face and feathery ears.

She has proved to be an easy birther and an attentive mother; and her healthy cria have grown and developed well without any problems.

Although not halter trained yet, Venus is easy to handle, friendly and will eat out of your hand.

She has enviable Bozedown genetics: her sire Bozedown Tonto was 1st Junior Male White at the 2015 National Show and his fleece was Champion White Fleece at the 2016 National Fleece Show. The soft handle of her fleece harks back to the late Galaxy of Bozedown. These genetics would benefit any breeding programme.