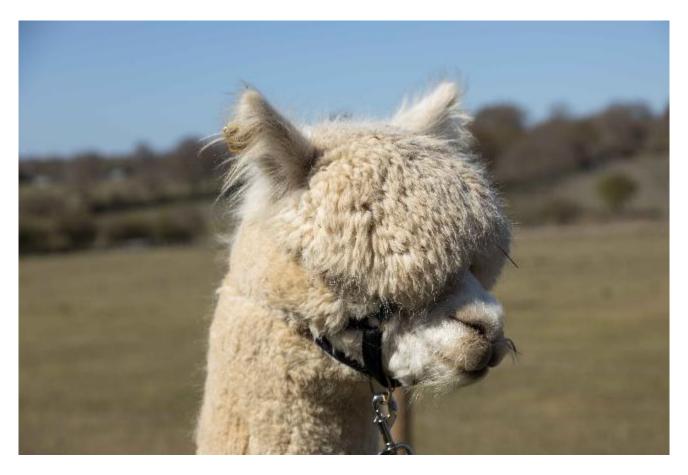

tty face and feathery ears.

She has proved to be an easy birther and an attentive mother; and her healthy cria have grown and developed well without any problems.

Although not halter trained yet, Venus is easy to handle, friendly and will eat out of your hand.

She has enviable Bozedown genetics: her sire Bozedown Tonto was 1st Junior Male White at the 2015 National Show and his fleece was Champion White Fleece at the 2016 National Fleece Show. The soft handle of her fleece harks back to the late Galaxy of Bozedown. These genetics would benefit any breeding programme.

Venus is offered for sale with a veterinary health check.

Price excludes VAT which is payable at 20%

Our farm is protected by full biosecurity fencing.

## Number of Crias bred from female: 3

## Moralee Venus (head)