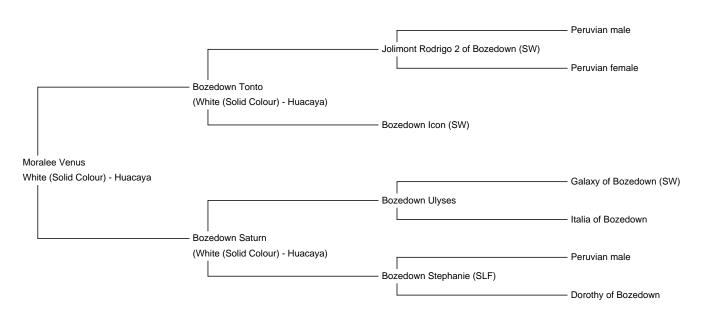

Moralee Venus Price: £1,500.00 Sire: Bozedown Tonto Dam: Bozedown Saturn Type: Female Breed Type: Huacaya Colour: White (Solid Colour) Registered With: British Alpaca Society UKBAS35296 Blood Lineage: Pure Peruvian, (Bozedown) Date of Birth: 26th June 2018