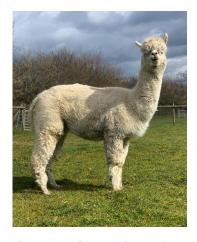

**Price:** £1,500.00 (excl VAT) (SOLD)

Sire: Classical MileEnd Tulaco Centurion

Dam: Arunvale Istas

Type: Female

Breed Type: Huacaya

**Lane House Amethyst** 

Colour: White (Solid Colour)

Registered With: BAS

## **Description:**

Fabulous opportunity 🌟 We are releasing one of our best producing females for sale.

Lane House Amethyst has been a core breeding female in our herd and has produced multiple championship winning progeny for us. And another reason this female is an absolute gem isn't just because she breeds quality, she also breeds very dark colours which isn't always common in whites. We have enough offspring to carry on this line so it's time for her to produce the goods for another breeder.

She has plenty of breeding years left in her yet and although she is currently open, she comes with a mating from a male of your choice. (We have several to choose from in various colours)

Amethyst is by far one of our densest females on farm with beautiful soft rolling skin. Her fleece is still exceptionally bright for her age with a lovely soft greasy handle.

She stands on a very square correct female with good substance of bone, short muzzle and true to type head style.

The consistency of quality throughout the different colours of her progeny is quite amazing and she should be considered by any serious breeder.

Lane House Amethyst

Lane House Amethyst

Progeny of Lane House Amethyst