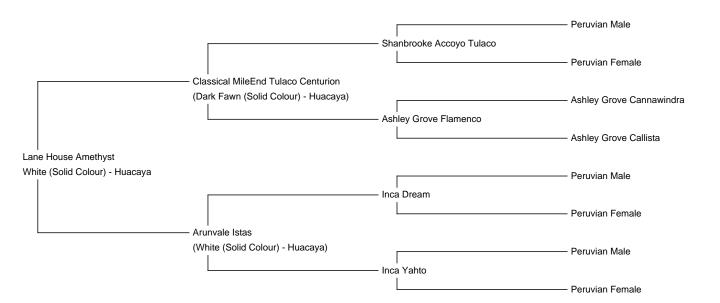

**Price:** £1,500.00 (excl VAT) (SOLD)

Sire: Classical MileEnd Tulaco Centurion

Dam: Arunvale Istas

Type: Female

Breed Type: Huacaya

**Lane House Amethyst** 

Colour: White (Solid Colour)

Registered With: BAS

**Blood Lineage:** Shanbrooke Accoyo Date of Birth: 12th September 2008

See pictures below of her and her progeny.

Sire: Classical MileEnd Tulaco Centurion

Dam: Arunvale Istas

DOB: 12/09/2008

Very reasonably priced.

Please message for more details.

Number of Crias bred from female: 7