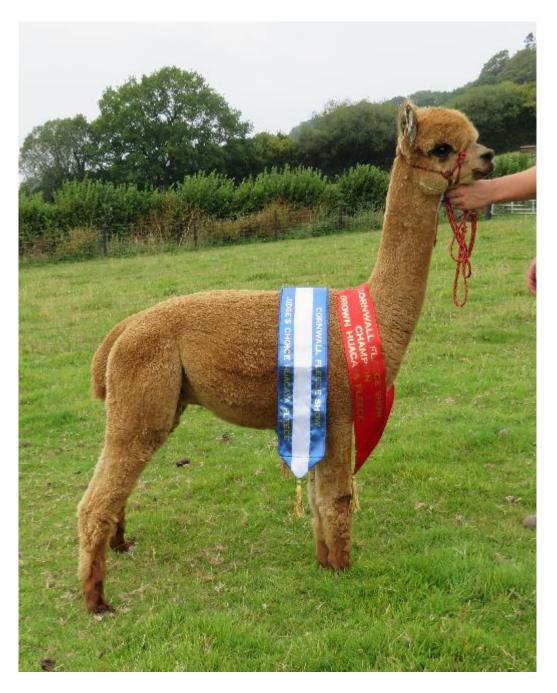

## Prizes Won:

1st Junior Brown Fleece - Cornish Fleece Show 2020

CHAMPION BROWN AND JUDGES CHOICE Fleece - Cornish Fleece Show 2020

1st Junior Brown Fleece - SWAG Fleece Show 2020

CHAMPION BROWN - SWAG Fleece Show 2020