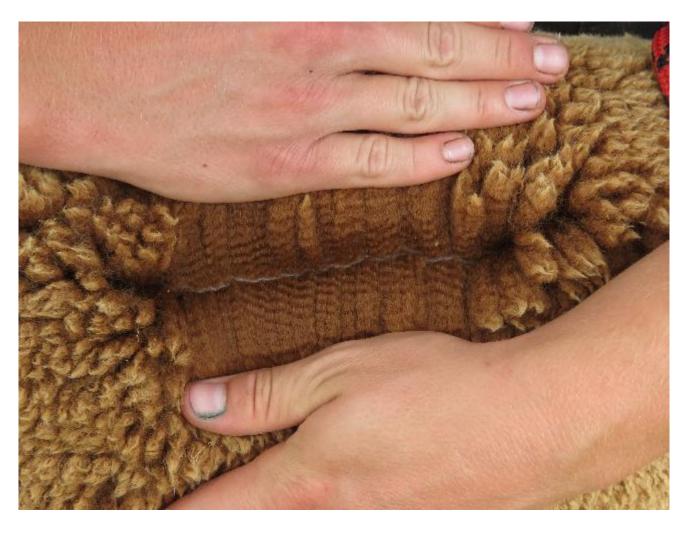

With such a solid frame, thick bone structure, and dense fleece, there is nothing not to love about this boy. The quality of his fleece, as you can see by his results, is up there with the best. Such density but holding the fineness and low micron. Conformation is sound, with a straight back, brilliant head type, straight legs on the front and back, and his proportions all correct.