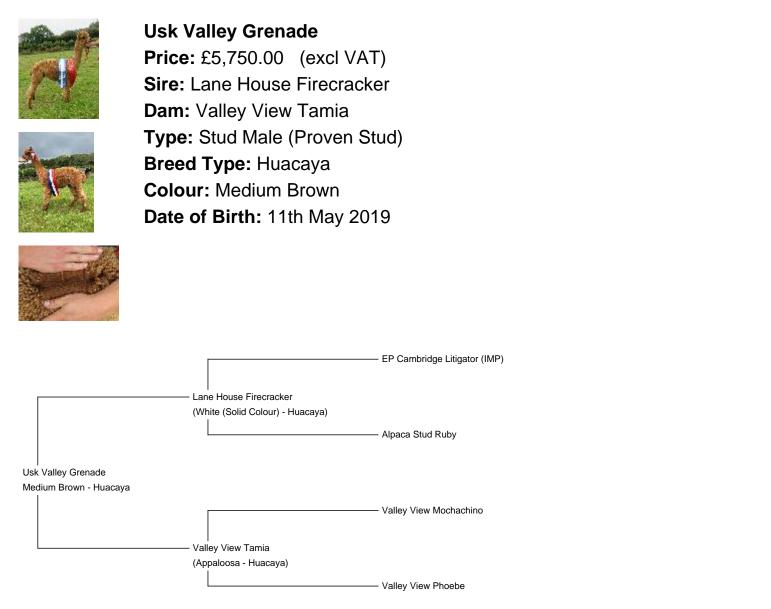

## **Description:**

WOW, what a male. If you want to add some striking looks and genetics to your her then Grenade would be a great addition. We have used Grenade over a few females this year and they have been scanned pregnant.

With such a solid frame, thick bone structure, and dense fleece, there is nothing not to love about this boy. The quality of his fleece, as you can see by his results, is up there with the best. Such density but holding the fineness and low micron. Conformation is sound, with a straight back, brilliant head type, straight legs on the front and back, and his proportions all correct.

We still have Grenades dam, who is a very striking appaloosa, she always produces fast growing cria, and we hope this trait will be passed on to Grenades offspring.

UNBEATEN AT SHOWS - This boy is going to produce some next level cria.....