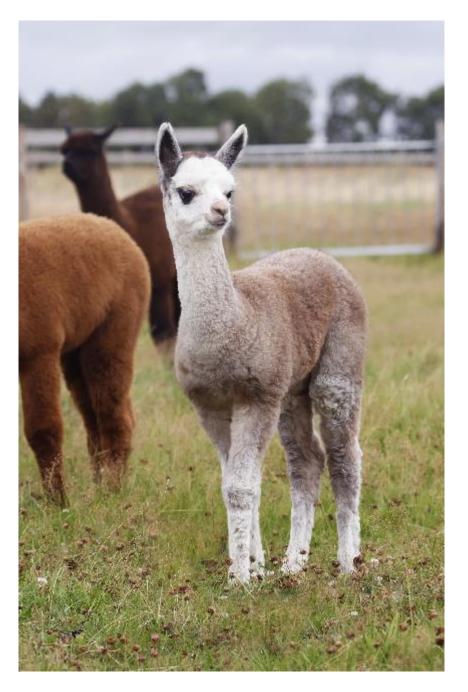

## **Description:**

NO VAT ADDED TO PRICES

Various

We have an excellent range of top quality cria born 2021, the vast majority being from our 3 Champion herd sires- TWO GREYS AND ONE BLACK that doesn't mean we charge the earth for them! They will be BAS registered before leaving our farm and available from appx 6 months of age when they are up to size and weight

Our male weanlings vary from £950 depending on colour, pattern, conformation, fleece quality and genetics. WE HAVE AVAILABLE males and females, future breeding stock, pets trekkers with discounts for packages. We have a fantastic range of colours and breed mainly for colour- blacks, browns, fawns, beige and greys, also alpacas with "different markings" which are always very popular. Our bloodlines need no introduction and are primarily Bozedown, Inca, Houghton, Nero and Blackberry- the very best genetics along with a very wide gene pool!