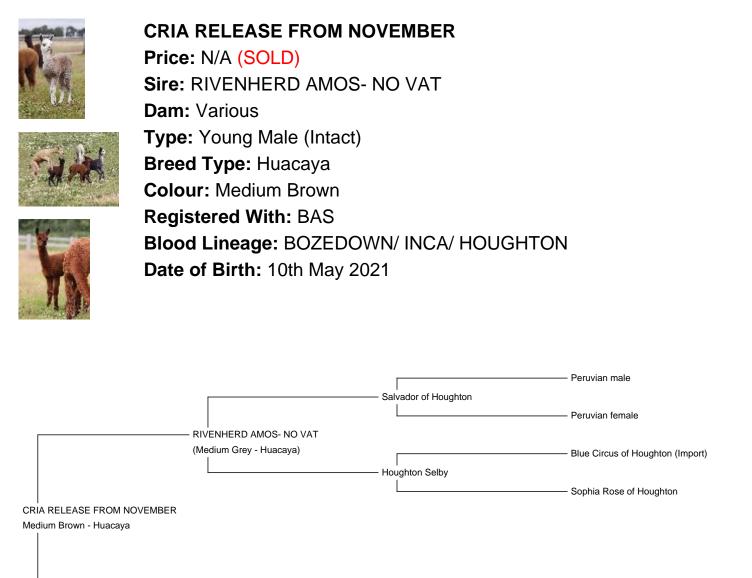

## **Description:**

NO VAT ADDED TO PRICES

Various

We have an excellent range of top quality cria born 2021, the vast majority being from our 3 Champion herd sires- TWO GREYS AND ONE BLACK that doesn't mean we charge the earth for them! They will be BAS registered before leaving our farm and available from appx 6 months of age when they are up to size and weight

Our male weanlings vary from £950 depending on colour, pattern, conformation, fleece quality and genetics. WE HAVE AVAILABLE males and females, future breeding stock, pets trekkers with discounts for packages. We have a fantastic range of colours and breed mainly for colour- blacks, browns, fawns, beige and greys, also alpacas with "different markings" which are always very popular. Our bloodlines need no introduction and are primarily Bozedown, Inca, Houghton, Nero and Blackberry- the very best genetics along with a very wide gene pool!