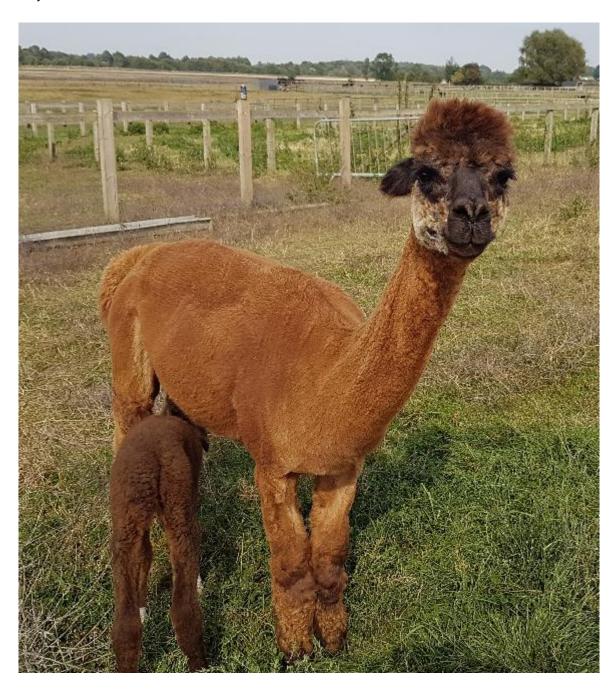

## Beschreibung:

Ellie Jake Farm Crystal is a 4 years old female in her prime. She is a perfect age to be introduced as a reliable breeding female. She is one of our core, reliable breeding females who has previously had one cria, a beige female, Whistlewood Malibu. White socks (as we'll call him for now) is her second cria, Champion sired by our lovely grey, Rivenherd Amos. Crystal is a really lovely mild mannered, friendly girl who would be an asset to any farm. She gets pregnant easily, births easily and is the most fantastic mother. After giving birth to her first cria, she did not allow Malibu to leave her side and stood there like a little soldier to allow her to feed. She has plenty of milk, looks after her cria and is a very attentive Mom. Crystal has great genetics, her sire being Inca Hamilton. Crystal would be an asset to any herd and who would bring great genetics and colour to the table. She has a lovely fine dense fleece and is BAS registered, microchipped and eartagged, easy to handle and up to date with vaccinations and husbandry tasks. White Socks has the potential to become a stud in the future carrying the impressive genetics of both Inca and Houghton. Crystal's cria is a real little stunner with unusual markings. He is a friendly little guy who carries bundles of the cuteness factor! White socks will also be BAS notified in order that he can be a breeding male when he is mature enough. We had a cria last year with the same Champion grey sire, Rivenherd Amos, who was of a very similar colouring who sheared out a lovely dark grey. No promises but, in any case, he IS carrying some interesting pattern genetics.

Name des Deckhengsts: Bozedown Comanche- NO VAT (Mittel-Grau)

Anzahl geborener Crias dieser Stute: 2

Vater des Crias bei fuss: RIVENHERD AMOS- NO VAT (Mittel-Grau)

**Cria bei fuss:** White socks (as we'll call him for now) is her second cria, Champion sired by our lovely grey, Rivenherd Amos. Crystal's cria is a real little stunner with unusual markings. He is a friendly little guy who carries bundles of the cuteness factor! White socks will also be BAS notified in order that he can be a breeding male when he is mature enough. We had a cria last year with the same Champion grey sire, Rivenherd Amos, who was of a very similar colouring who sheared out a lovely dark grey. No promises but, in any case, he IS carrying some interesting pattern genetics.