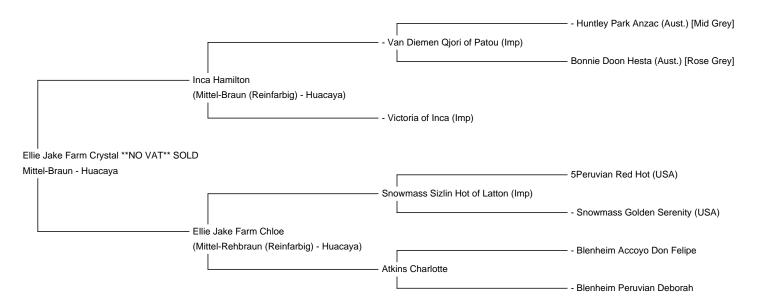

Ellie Jake Farm Crystal \*\*NO VAT\*\* SOLD

Preis: €4,200.00 mit männliche Cria bei fuss (VERKAUFT)

Vater: Inca Hamilton

**Mutter:** Ellie Jake Farm Chloe **Typ:** Trächtige Stute (Trächtig)

Rasse: Huacaya

Farbe: Mittel-Braun

Registriert mit: BAS UKBAS32925

**Blutlinie**: Inca/Snowmass **Geburtsdatum**: 22/07/2017

## Beschreibung:

Ellie Jake Farm Crystal is a 4 years old female in her prime. She is a perfect age to be introduced as a reliable breeding female. She is one of our core, reliable breeding females who has previously had one cria, a beige female, Whistlewood Malibu. White socks (as we'll call him for now) is her second cria, Champion sired by our lovely grey, Rivenherd Amos. Crystal is a really lovely mild mannered, friendly girl who would be an asset to any farm. She gets pregnant easily, births easily and is the most fantastic mother. After giving birth to her first cria, she did not allow Malibu to leave her side and stood there like a little soldier to allow her to feed. She has plenty of milk, looks after her cria and is a very attentive Mom. Crystal has great genetics, her sire being Inca Hamilton. Crystal would be an asset to any herd and who would bring great genetics and colour to the table. She has a lovely fine dense fleece and is BAS registered, microchipped and eartagged, easy to handle and up to date with vaccinations and husbandry tasks. White Socks has the potential to become a stud in the future carrying the impressive genetics of both Inca and Houghton. Crystal's cria is a real little stunner with unusual markings. He is a friendly little guy who carries bundles of the cuteness factor! White socks will also be BAS notified in order that he can be a breeding male when he is mature enough. We had a cria last year with the same Champion grey sire, Rivenherd Amos, who was of a very similar colouring who sheared out a lovely dark grey. No promises but, in any case, he IS carrying some interesting pattern genetics.