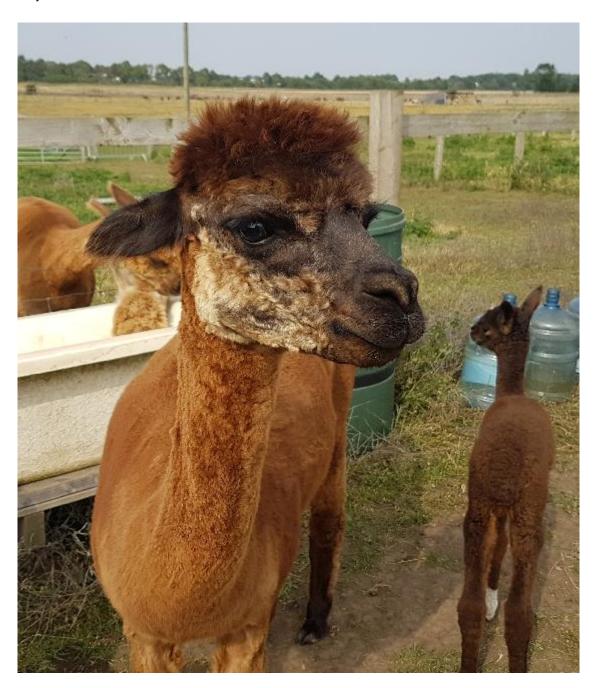

## Beschreibung:

Ellie Jake Farm Crystal is a 4 years old female in her prime. She is a perfect age to be introduced as a reliable breeding female. She is one of our core, reliable breeding females who has previously had one cria, a beige female, Whistlewood Malibu. White socks (as we'll call him for now) is her second cria, Champion sired by our lovely grey, Rivenherd Amos. Crystal is a really lovely mild mannered, friendly girl who would be an asset to any farm. She gets pregnant easily, births easily and is the most fantastic mother. After giving birth to her first cria, she did not allow Malibu to leave her side and stood there like a little soldier to allow her to feed. She has plenty of milk, looks after her cria and is a very attentive Mom. Crystal has great genetics, her sire being Inca Hamilton. Crystal would be an asset to any herd and who would bring great genetics and colour to the table. She has a lovely fine dense fleece and is BAS registered, microchipped and eartagged, easy to handle and up to date with vaccinations and husbandry tasks. White Socks has the potential to become a stud in the future carrying the impressive genetics of both Inca and Houghton. Crystal's cria is a real little stunner with unusual markings. He is a friendly little guy who carries bundles of the cuteness factor! White socks will also be BAS notified in order that he can be a breeding male when he is mature enough. We had a cria last year with the same Champion grey sire, Rivenherd Amos, who was of a very similar colouring who sheared out a lovely dark grey. No promises but, in any case, he IS carrying some interesting pattern genetics.

Name des Deckhengsts: Bozedown Comanche- NO VAT (Mittel-Grau)

Anzahl geborener Crias dieser Stute: 2

Vater des Crias bei fuss: RIVENHERD AMOS- NO VAT (Mittel-Grau)

**Cria bei fuss:** White socks (as we'll call him for now) is her second cria, Champion sired by our lovely grey, Rivenherd Amos. Crystal's cria is a real little stunner with unusual markings. He is a friendly little guy who carries bundles of the cuteness factor! White socks will also be BAS notified in order that he can be a breeding male when he is mature enough. We had a cria last year with the same Champion grey sire, Rivenherd Amos, who was of a very similar colouring who sheared out a lovely dark grey. No promises but, in any case, he IS carrying some interesting pattern genetics.