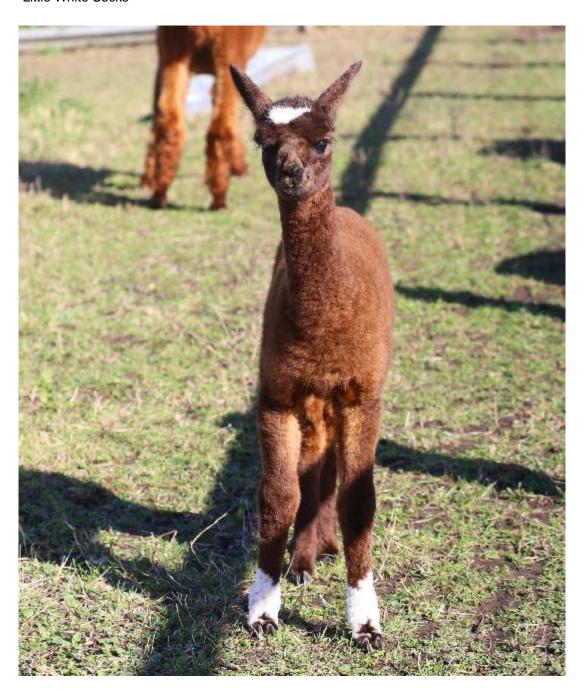

## Beschreibung:

Ellie Jake Farm Crystal is a 4 years old female in her prime. She is a perfect age to be introduced as a reliable breeding female. She is one of our core, reliable breeding females who has previously had one cria, a beige female, Whistlewood Malibu. White socks (as we'll call him for now) is her second cria, Champion sired by our lovely grey, Rivenherd Amos. Crystal is a really lovely mild mannered, friendly girl who would be an asset to any farm. She gets pregnant easily, births easily and is the most fantastic mother. After giving birth to her first cria, she did not allow Malibu to leave her side and stood there like a little soldier to allow her to feed. She has plenty of milk, looks after her cria and is a very attentive Mom. Crystal has great genetics, her sire being Inca Hamilton. Crystal would be an asset to any herd and who would bring great genetics and colour to the table. She has a lovely fine dense fleece and is BAS registered, microchipped and eartagged, easy to handle and up to date with vaccinations and husbandry tasks. White Socks has the potential to become a stud in the future carrying the impressive genetics of both Inca and Houghton. Crystal's cria is a real little stunner with unusual markings. He is a friendly little guy who carries bundles of the cuteness factor! White socks will also be BAS notified in order that he can be a breeding male when he is mature enough. We had a cria last year with the same Champion grey sire, Rivenherd Amos, who was of a very similar colouring who sheared out a lovely dark grey. No promises but, in any case, he IS carrying some interesting pattern genetics.

Name des Deckhengsts: Bozedown Comanche- NO VAT (Mittel-Grau)

Anzahl geborener Crias dieser Stute: 2

Vater des Crias bei fuss: RIVENHERD AMOS- NO VAT (Mittel-Grau)

**Cria bei fuss:** White socks (as we'll call him for now) is her second cria, Champion sired by our lovely grey, Rivenherd Amos. Crystal's cria is a real little stunner with unusual markings. He is a friendly little guy who carries bundles of the cuteness factor! White socks will also be BAS notified in order that he can be a breeding male when he is mature enough. We had a cria last year with the same Champion grey sire, Rivenherd Amos, who was of a very similar colouring who sheared out a lovely dark grey. No promises but, in any case, he IS carrying some interesting pattern genetics.