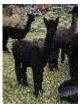

## CHINCHERO ESMERELDA

**Price:** £4,000.00 (excl VAT) (SOLD) **Sire:** MORNING STAR RIGEL of FPA

Dam: SUMMERHAZE ASHA

**Type:** Pregnant Female (Pregnant)

Breed Type: Huacaya

Colour: Black (Solid Colour)

Registered With: UKBAS36432

Date of Birth: 19th July 2019



## **Description:**

Esmerelda is a well conformed black female carrying some of the finest grey genetics available. She is mated to our grey stud male Humphrey and is fully expected to deliver a grey cria for 2022. We are awaiting the fleece report on what we consider an above average density female.

Name of covering male: Burnt Fen Humphrey (Medium Grey)

Last Mating Date: 28th May 2021

Estimated Date Cria Due (Pregnant Female): 28th April 2022

Alpaca Photo 1



## Alpaca Photo 2



Alpaca Photo 3