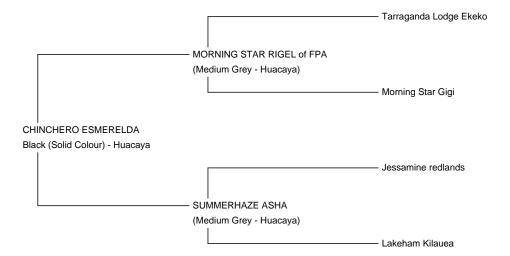

## CHINCHERO ESMERELDA

**Price:** £4,000.00 (excl VAT) (SOLD) **Sire:** MORNING STAR RIGEL of FPA

Dam: SUMMERHAZE ASHA

**Type:** Pregnant Female (Pregnant)

Breed Type: Huacaya

Colour: Black (Solid Colour)

Registered With: UKBAS36432