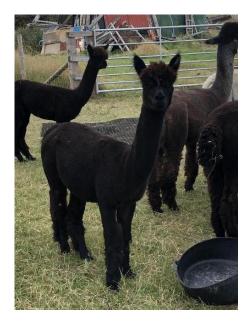

## CHINCHERO ESMERELDA

**Price:** £4,000.00 (excl VAT) (SOLD) **Sire:** MORNING STAR RIGEL of FPA

Dam: SUMMERHAZE ASHA

**Type:** Pregnant Female (Pregnant)

Breed Type: Huacaya

Colour: Black (Solid Colour)

Registered With: UKBAS36432

Date of Birth: 19th July 2019



## **Description:**

Esmerelda is a well conformed black female carrying some of the finest grey genetics available. She is mated to our grey stud male Humphrey and is fully expected to deliver a grey cria for 2022. We are awaiting the fleece report on what we consider an above average density female.

Name of covering male: Burnt Fen Humphrey (Medium Grey)

Last Mating Date: 28th May 2021

Estimated Date Cria Due (Pregnant Female): 28th April 2022

Alpaca Photo 1



## Alpaca Photo 2



Alpaca Photo 3