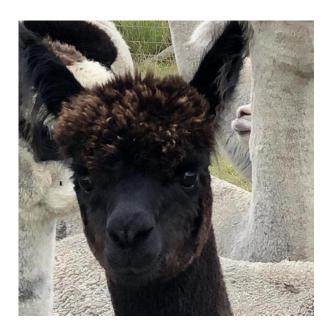

## CHINCHERO ESMERELDA

**Price:** £4,000.00 (excl VAT) (SOLD) **Sire:** MORNING STAR RIGEL of FPA

Dam: SUMMERHAZE ASHA

**Type:** Pregnant Female (Pregnant)

Breed Type: Huacaya

Colour: Black (Solid Colour)

Registered With: UKBAS36432

Date of Birth: 19th July 2019



## **Description:**

Esmerelda is a well conformed black female carrying some of the finest grey genetics available. She is mated to our grey stud male Humphrey and is fully expected to deliver a grey cria for 2022. We are awaiting the fleece report on what we consider an above average density female.

Name of covering male: Burnt Fen Humphrey (Medium Grey)

Last Mating Date: 28th May 2021

Estimated Date Cria Due (Pregnant Female): 28th April 2022

Alpaca Photo 1



## Alpaca Photo 2



Alpaca Photo 3