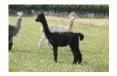

## CHINCHERO ESMERELDA

**Price:** £4,000.00 (excl VAT) (SOLD) **Sire:** MORNING STAR RIGEL of FPA

Dam: SUMMERHAZE ASHA

**Type:** Pregnant Female (Pregnant)

Breed Type: Huacaya

Colour: Black (Solid Colour)

Registered With: UKBAS36432

## **Description:**

Esmerelda is a well conformed black female carrying some of the finest grey genetics available. She is mated to our grey stud male Humphrey and is fully expected to deliver a grey cria for 2022. We are awaiting the fleece report on what we consider an above average density female.

Name of covering male: Burnt Fen Humphrey (Medium Grey)

Last Mating Date: 28th May 2021

Estimated Date Cria Due (Pregnant Female): 28th April 2022

Alpaca Photo 1