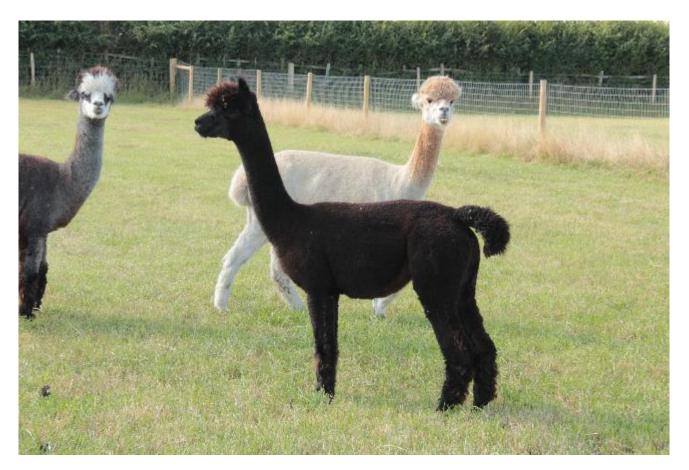

## CHINCHERO ESMERELDA

Price: £4,000.00 (excl VAT) (SOLD) Sire: MORNING STAR RIGEL of FPA Dam: SUMMERHAZE ASHA Type: Pregnant Female (Pregnant) Breed Type: Huacaya Colour: Black (Solid Colour) Registered With: UKBAS36432 Date of Birth: 19th July 2019

## **Description:**

Esmerelda is a well conformed black female carrying some of the finest grey genetics available. She is mated to our grey stud male Humphrey and is fully expected to deliver a grey cria for 2022. We are awaiting the fleece report on what we consider an above average density female.