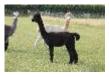

## CHINCHERO ESMERELDA

Price: £4,000.00 (excl VAT) (SOLD) Sire: MORNING STAR RIGEL of FPA Dam: SUMMERHAZE ASHA Type: Pregnant Female (Pregnant) Breed Type: Huacaya Colour: Black (Solid Colour) Registered With: UKBAS36432 Date of Birth: 19th July 2019

## **Description:**

Esmerelda is a well conformed black female carrying some of the finest grey genetics available. She is mated to our grey stud male Humphrey and is fully expected to deliver a grey cria for 2022. We are awaiting the fleece report on what we consider an above average density female.