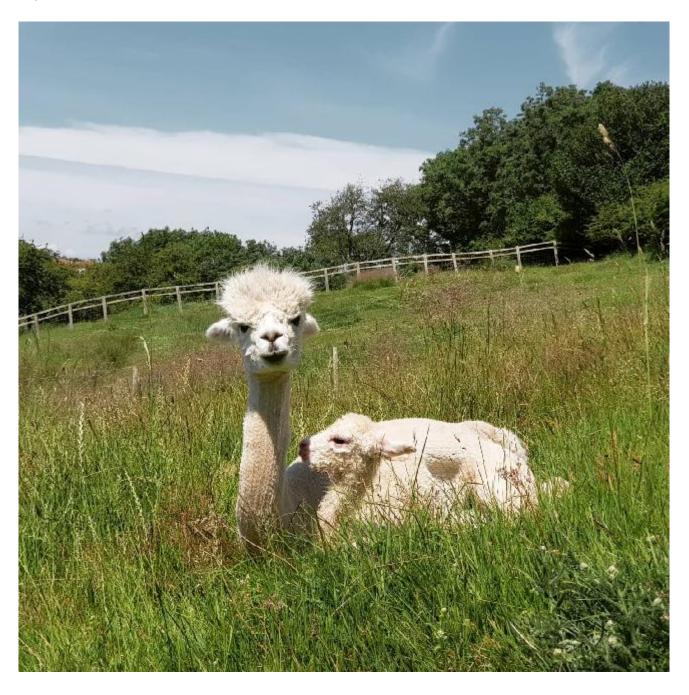

## **Description:**

Gloria is a beautiful white female, her mothering nature and her friendly characteristics make her all the worthwhile. Her genetics are outstanding, as her sire, Carlshead Demarco, a Fowberry Nobility son, gaining 1sts in halter shows across the country. Her dam, Carlshead Celestine, a Warramunga Downs Miguel daughter, Miguel has been rewarded champion in blacks in shows across the country. Gloria has had superb cria, one being Leven Valley Juniper Millie Jayne, sire being Ashwood Jet Setter. Her fleece ultrafine and 16.2 microns from her first fleece, staple length being 130mm. Gloria is being sold pregnant and again to Ashwood Jet Setter.