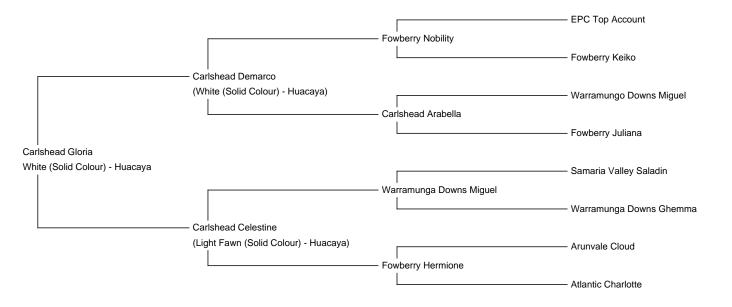

## **Description:**

Gloria is a beautiful white female, her mothering nature and her friendly characteristics make her all the worthwhile. Her genetics are outstanding, as her sire, Carlshead Demarco, a Fowberry Nobility son, gaining 1sts in halter shows across the country. Her dam, Carlshead Celestine, a Warramunga Downs Miguel daughter, Miguel has been rewarded champion in blacks in shows across the country. Gloria has had superb cria, one being Leven Valley Juniper Millie Jayne, sire being Ashwood Jet Setter. Her fleece ultrafine and 16.2 microns from her first fleece, staple length being 130mm. Gloria is being sold pregnant and again to Ashwood Jet Setter.