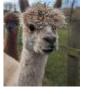

## **Description:**

Fortuna is a pretty golden fawn female, her big eyes and long eyelashes make her look very sophisticated. But she has a greedy and moody personality but her mothering instinct and love to her cria makes her all worth it. Her dam Carlshead Carminia, a white female, was awarded 3rd in the Yorkshire Alpaca Group show. Her sire, EP Cambridge Fortitude, a white male, imported from Australia holds amazing fleece qualities. Both dam and sire being white makes Fortuna a beautiful fawn surprise. Fortuna will be sold cria at foot (we have named cria Murphy, sire Leven Valley Inca Illusion. His dam Carlshead Florence, a Fowberry Nobility daughter, awarded Champion, Reserved Champion and 1st's in numorous shows. Inca's sire, Eringa Park Golden Age of EPC, a fawn male, who has got fabulous genetics, being an import from New Zealand, also awarded 3rd at fleece shows. Fortuna unfortunately is not halter trained as she does not

like it and stresses with one on. She has also produced multiple spotty cria, so an appaloosa home may be better suited. She has recently given birth to her little boy and has been remated to our stud male Kenny