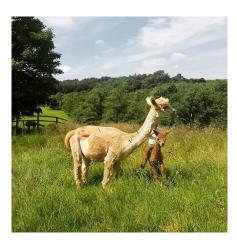

## **Description:**

Fortuna is a pretty golden fawn female, her big eyes and long eyelashes make her look very sophisticated. But she has a greedy and moody personality but her mothering instinct and love to her cria makes her all worth it. Her dam Carlshead Carminia, a white female, was awarded 3rd in the Yorkshire Alpaca Group show. Her sire, EP Cambridge Fortitude, a white male, imported from Australia holds amazing fleece qualities. Both dam and sire being white makes Fortuna a beautiful fawn surprise. Fortuna will be sold cria at foot (we have named cria Murphy, sire Leven Valley Inca Illusion. His dam Carlshead Florence, a Fowberry Nobility daughter, awarded Champion, Reserved Champion and 1st's in numorous shows. Inca's sire, Eringa Park Golden Age of EPC, a fawn male, who has got fabulous genetics, being an import from New Zealand, also awarded 3rd at fleece shows. Fortuna unfortunately is not halter trained as she does not

like it and stresses with one on. She has also produced multiple spotty cria, so an appaloosa home may be better suited. She has recently given birth to her little boy and has been remated to our stud male Kenny

#### Number of Crias bred from female: 4

Sire of Cria at Foot: Leven Valley Inca Illusion (Black) Cria at Foot: Murphy id a light fawn male and by the looks of it is spotty or patchy in colour. His fleece looks super curly though Date of Birth of Cria at Foot: 23rd June 2022 Current Age of Cria at Foot: 166 Weeks and 6 Days