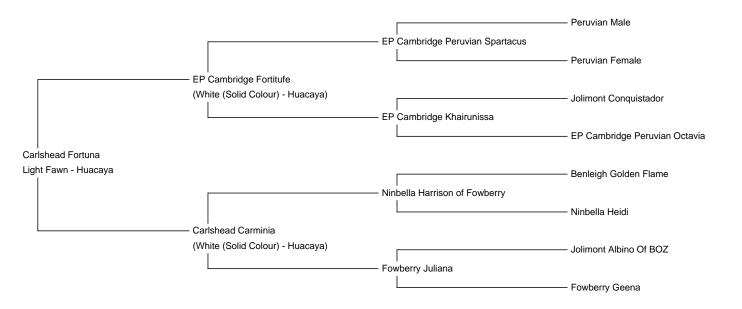

Carlshead Fortuna Price: £2,000.00 with male cria at foot (SOLD) Sire: EP Cambridge Fortitufe Dam: Carlshead Carminia Type: Female Breed Type: Huacaya

Breed Type: Huacaya Colour: Light Fawn Registered With: British Alpaca Society

## **Description:**

Fortuna is a pretty golden fawn female, her big eyes and long eyelashes make her look very sophisticated. But she has a greedy and moody personality but her mothering instinct and love to her cria makes her all worth it. Her dam Carlshead Carminia, a white female, was awarded 3rd in the Yorkshire Alpaca Group show. Her sire, EP Cambridge Fortitude, a white male, imported from Australia holds amazing fleece qualities. Both dam and sire being white makes Fortuna a beautiful fawn surprise. Fortuna will be sold cria at foot (we have named cria Murphy, sire Leven Valley Inca Illusion. His dam Carlshead Florence, a Fowberry Nobility daughter, awarded Champion, Reserved Champion and 1st's in numorous shows. Inca's sire, Eringa Park Golden Age of EPC, a fawn male, who has got fabulous genetics, being an import from New Zealand, also awarded 3rd at fleece shows. Fortuna unfortunately is not halter trained as she does not