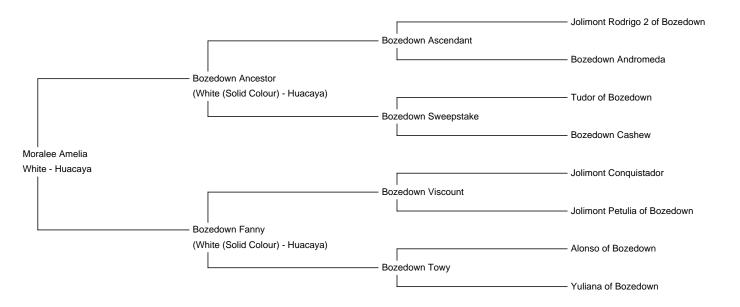

## **Description:**

Moralee Amelia is a very pretty four year old female.

With correct conformation and a true-to-type head, she carries a a lovely fine, bright and dense fleece (2nd fleece 18.9 microns and 3kg).

## Moralee Amelia - head

Moralee Amelia - full body

Moralee Amelia - fleece