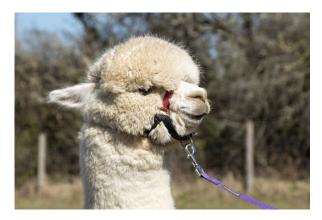

## **Description:**

Moralee Amelia is a very pretty four year old female.

With correct conformation and a true-to-type head, she carries a a lovely fine, bright and dense fleece (2nd fleece 18.9 microns and 3kg).

## Moralee Amelia - head

Moralee Amelia - full body

Moralee Amelia - fleece