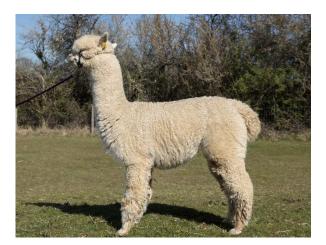

Date of Birth: 28th July 2019

Diameter (Micron) of first fleece sample: 16.70µ

Fleece: (2nd)

18.90μ SD 3.90μ CV 20.60% % Over 30 Microns(μ) 0.90% SF 18.30μ Curvature 40.00 deg/mm Staple Length 105 mm

Yield 3.00 Kg/Year

## **Description:**

Moralee Amelia is a very pretty four year old female.

With correct conformation and a true-to-type head, she carries a a lovely fine, bright and dense fleece (2nd fleece 18.9 microns and 3kg).

## Moralee Amelia - head

Moralee Amelia - full body

Moralee Amelia - fleece